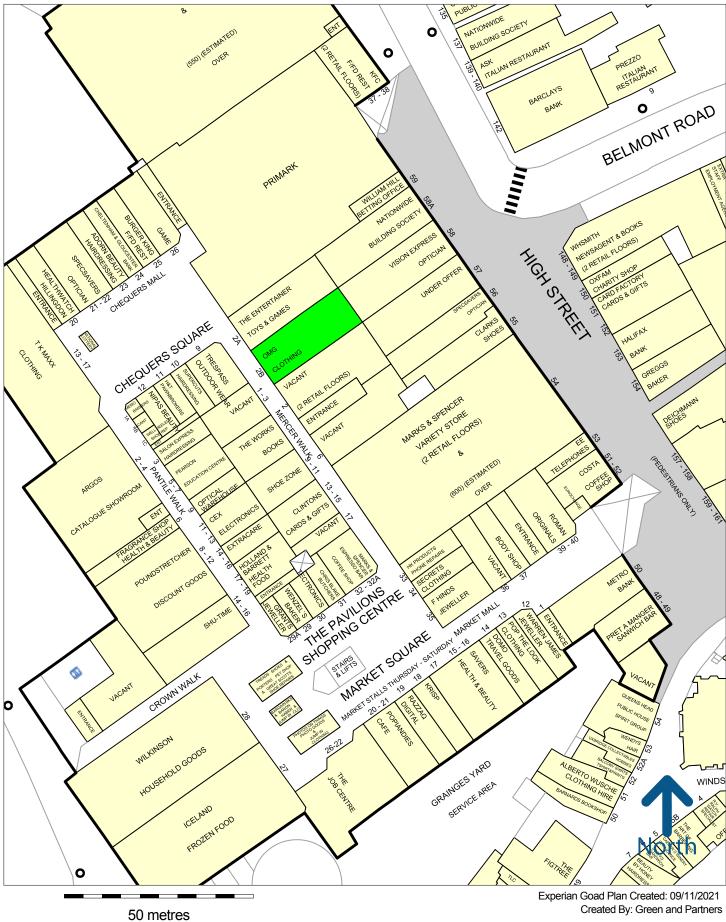

# UNIT 2B, MERCER WALK PAVILIONS SHOPPING CENTRE

The subject unit is located in Mercer Walk between the new **Primark** and **Marks and Spencer.** 

Please refer to the attached copy of the street traders plan for further details.