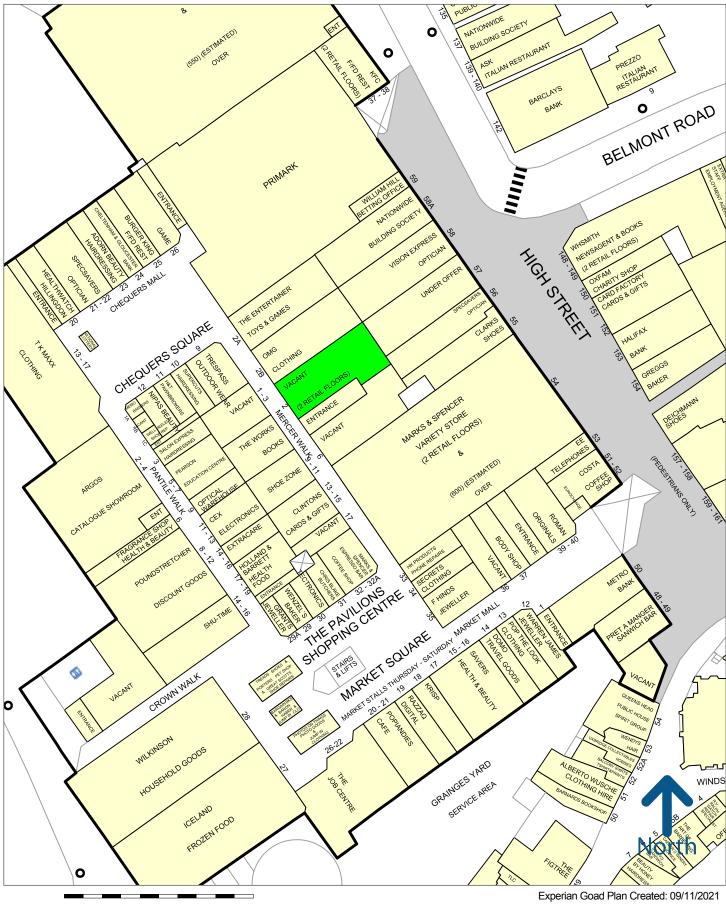

# UNIT 2, MERCER WALK PAVILIONS SHOPPING CENTRE

The subject unit is located in Mercer Walk between **Primark** and **Marks & Spencer.** 

Please refer to the attached copy of the street traders plan for further details.