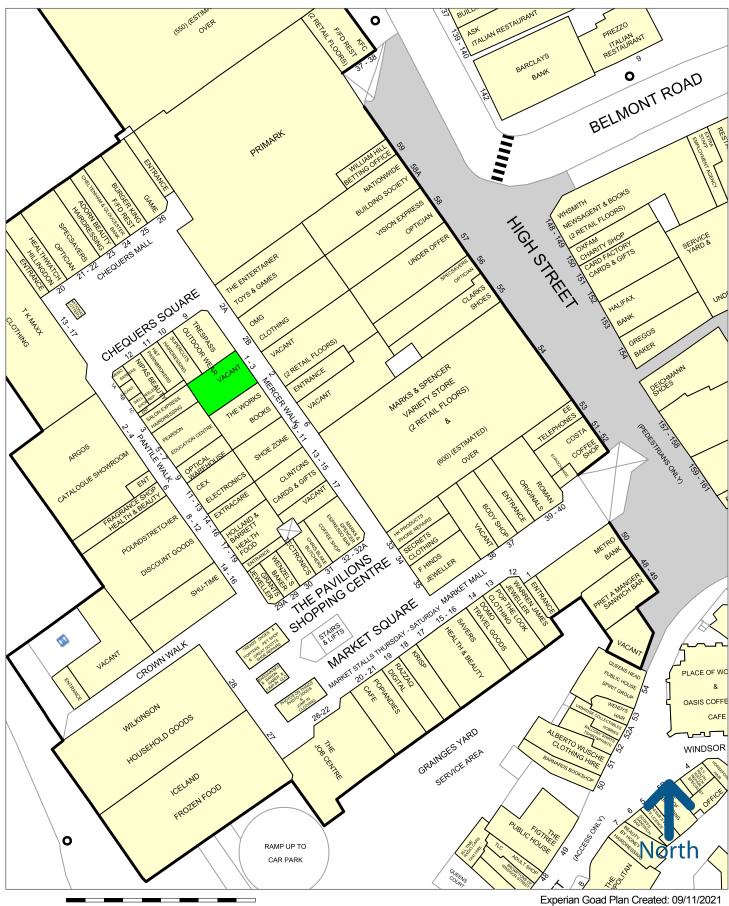

# UNIT 1-3, MERCER WALK PAVILIONS SHOPPING CENTRE

## Description

Uxbridge is situated some 5 miles from the junction of the M25/M40 with a population of some 1.5 million within a 20 minute drive time. The Pavilions comprises some 390,000 sq. ft. and provides an attractive trading environment anchored by Marks & Spencer, Primark, TK Maxx and Tesco with the benefit of 920 car spaces. Other tenants represented include Wilko, The Body Shop, Clinton Cards, The Entertainer, Costa, Roman Originals and EE.

Please refer to the attached copy of the street traders plan for further details.