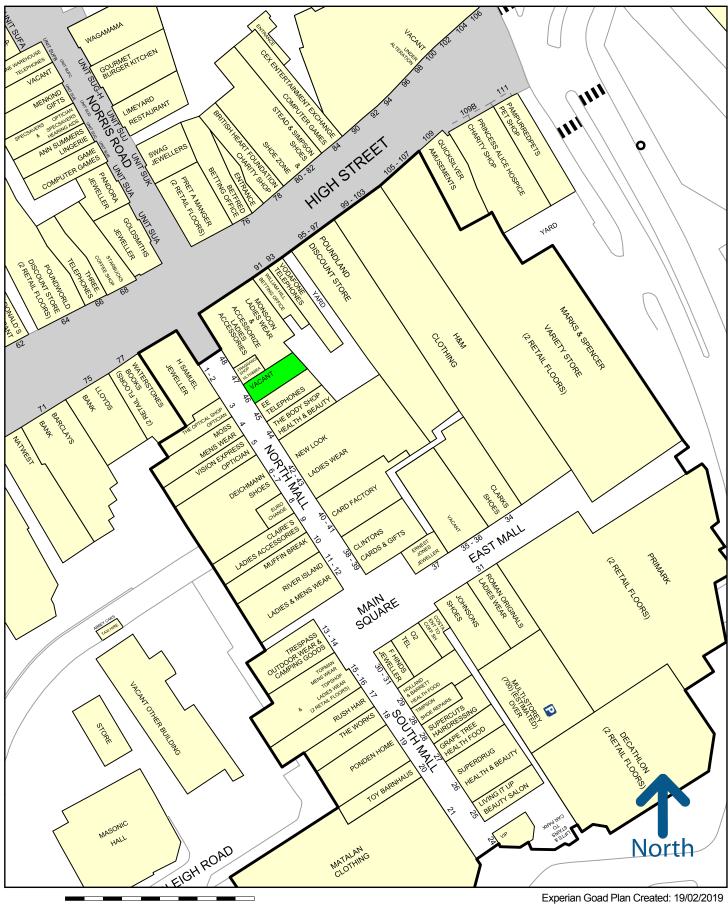

### UNIT 46, NORTH MALL

#### **Description**

The Elmsleigh Centre provides approximately 260,000 sq. ft. of covered retail benefitting from a multi-storey car park of approximately 510 spaces and adjacency to the town's primary bus station and other supporting surface and multi-storey car parks. The Elmsleigh Centre is directly opposite the entrance to Two Rivers. Notable recent lettings include:

Monsoon/Accessorize, River Island, Clinton Cards, Ernest Jones and many other multiples retailers. The Centre benefits from an annual footfall of approximately 7.5 million

Please refer to the attached copy of the street traders plan for further details.