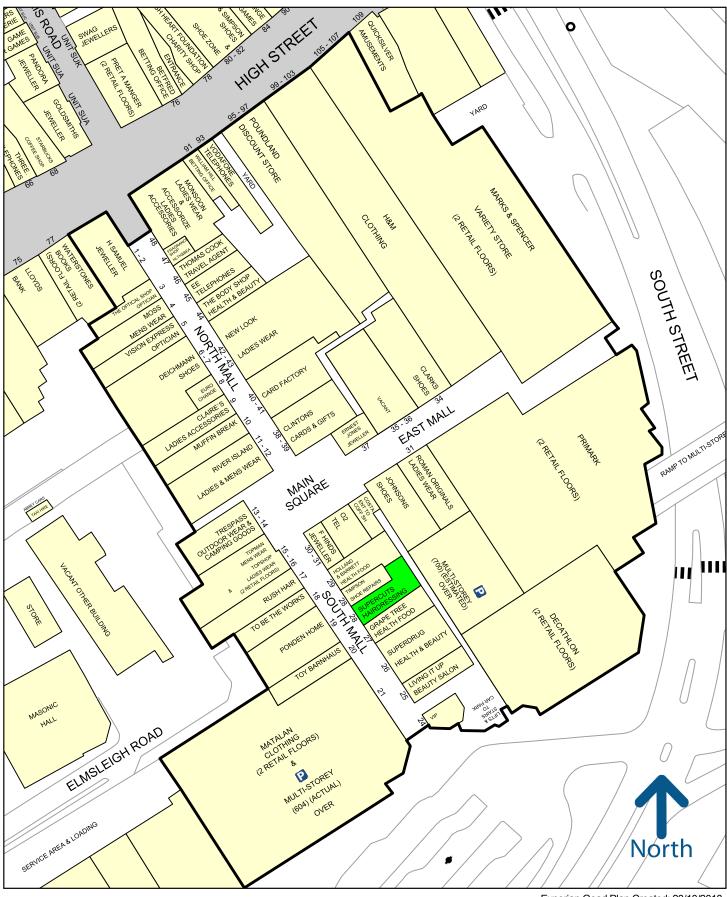

## 28 SOUTH MALL

SUBJECT TO VACANT POSSESSION CONFIDENTIAL - STAFF UNAWARE

CIRCA 800 sq. ft. ground floor only

- New lease available
- Rent £30,000 pax
- Service Charge approx. £6,500 pa
- Rateable Value: £32,500 / UBR Payable (20/21): 0.499p
  - Subject to vacant possession
  - Nearby occupiers include Superdrug, Holland & Barrett, Decathlon, Matalan, Rush, TopShop/TopMan