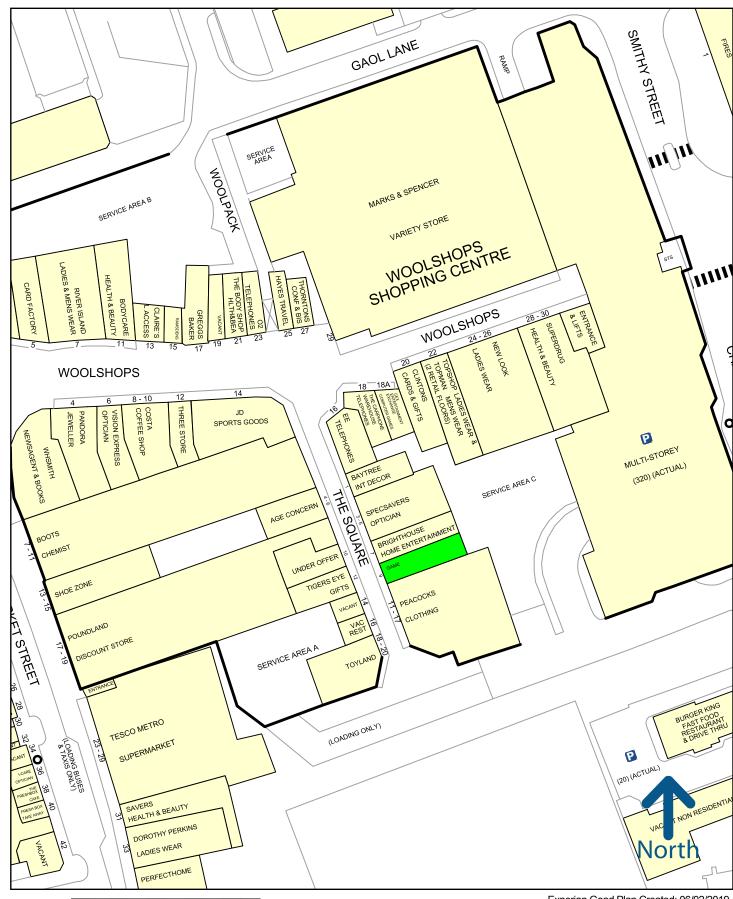

The property is situated immediately adjacent to **Brighthouse** and **Peacocks**, whilst in proximity to **Specsavers**.

Please refer to the attached copy of the street traders plan for further details.