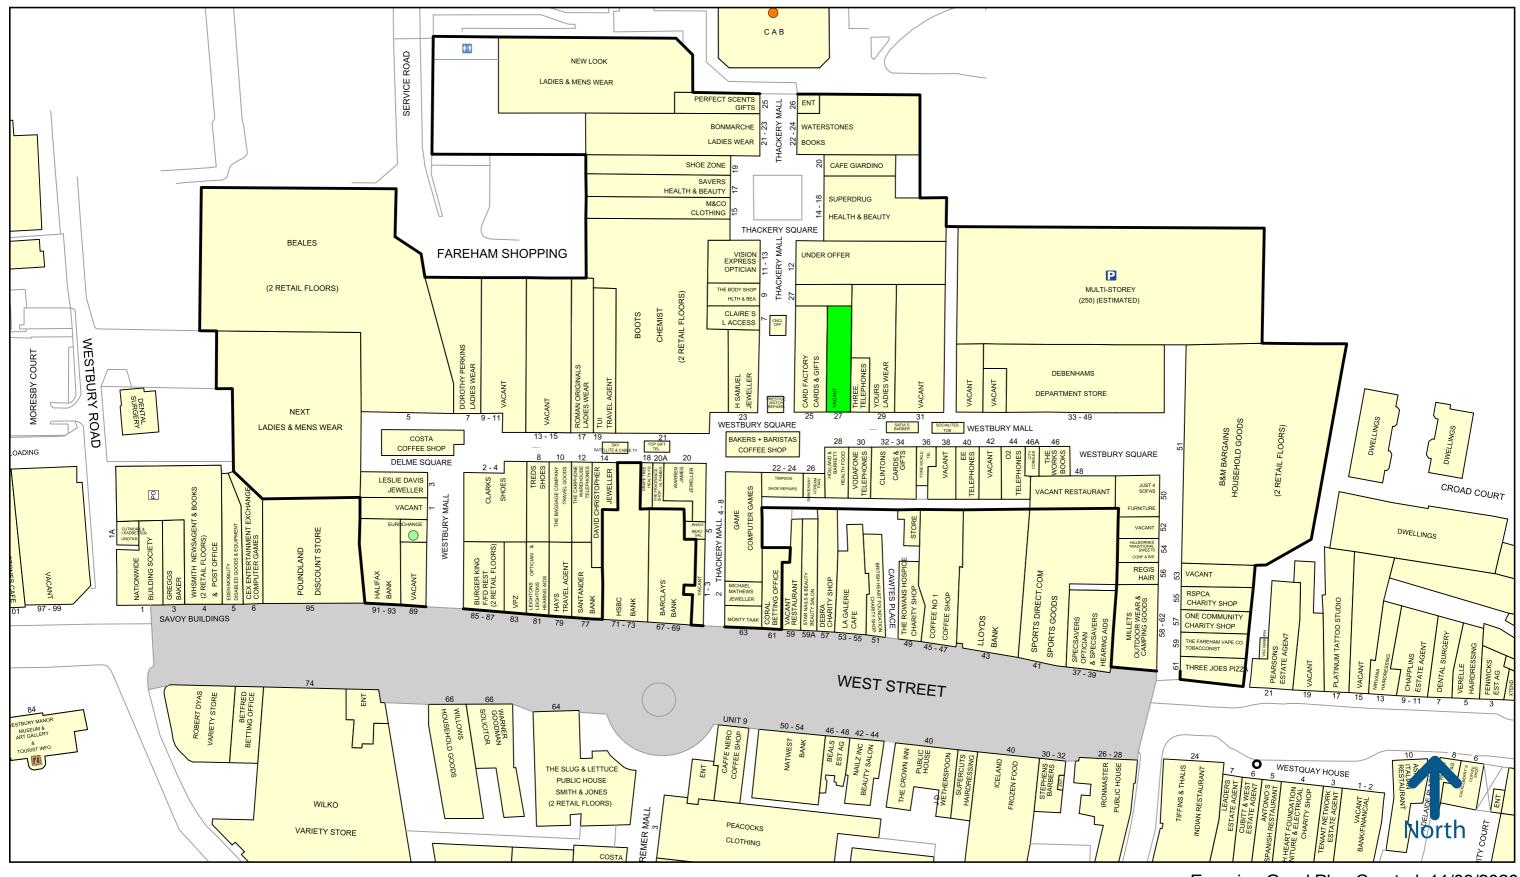

## UNIT 65B 27 WESTBURY MALL FAREHAM SHOPPING CENTRE

#### **Description**

Fareham Shopping Centre is a 500,000 sq. ft. fully enclosed shopping centre with key tenants including **Debenhams**, **Next**, **Boots**, **Waterstones** and **Superdrug**.

The premises occupy a prominent position. Other occupiers include Costa, Carphone Warehouse, Thomson, Boots and Dorothy Perkins.

Please refer to the attached copy of the street traders plan for further details.