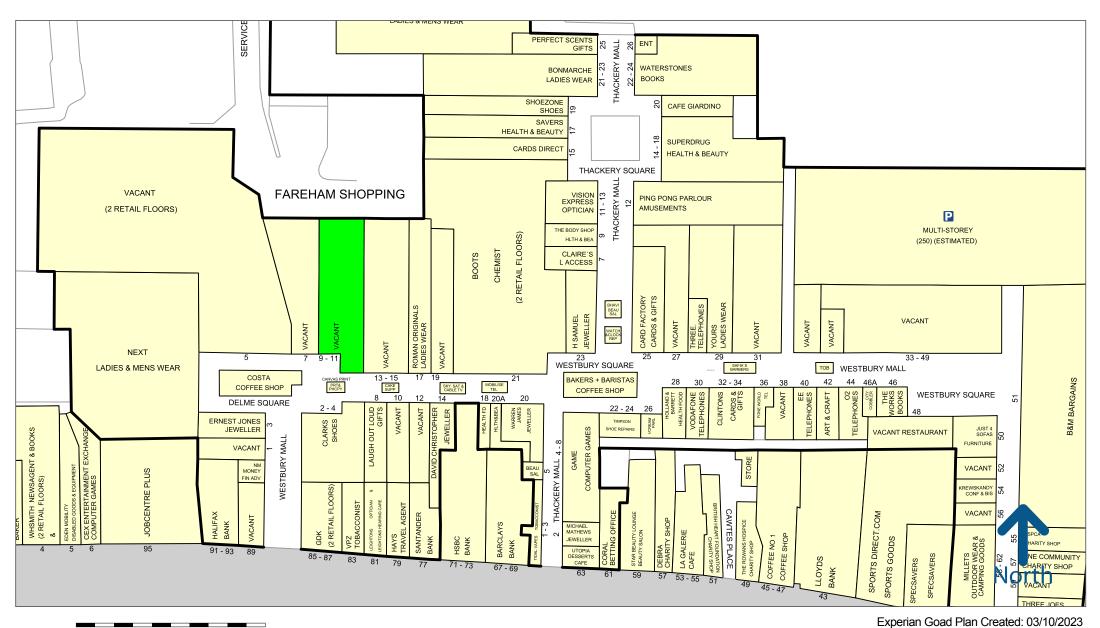

The premises occupy a prominent position opposite Clarks with nearby occupiers including Costa, Ernest Jones, Boots and David Christopher Jewellers.

Please refer to the attached copy of the street traders plan for further details.