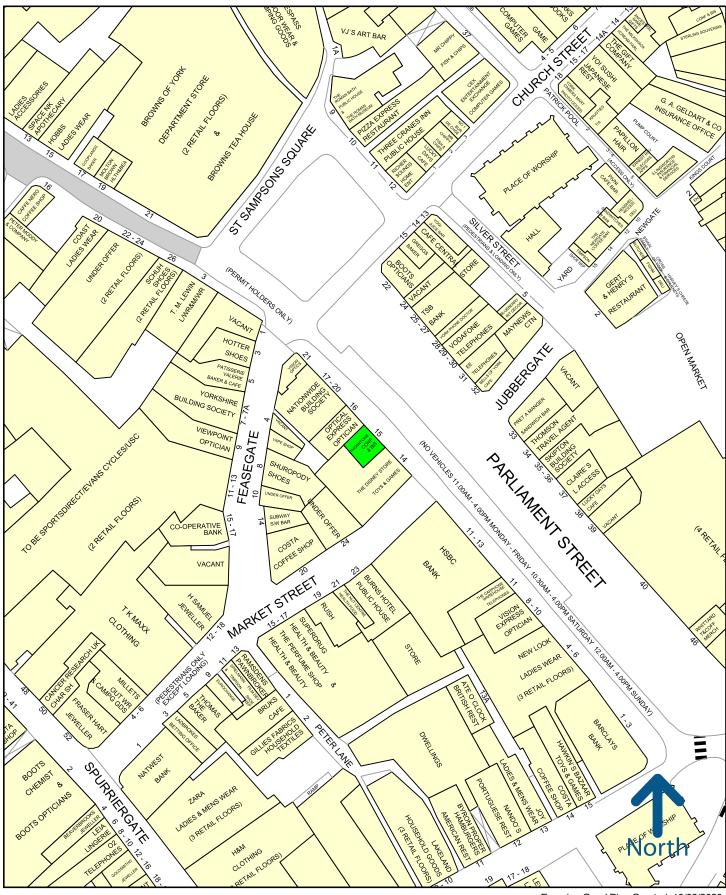

Nearby prime Spurriergate and Parliament Street host **Zara**, **H&M** and **M&S** all within close proximity.

Please refer to the attached copy of the street traders plan for further details.

Subject to Contract

50 metres

Experian Goad Plan Created: 10/02/2020 Created By: Green and Partners