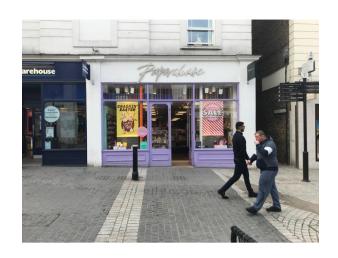

# Description

The subject property occupies a prime location in the heart of Windsor and is located on the pedestrianised Peascod Street. Key retailers on Peascod Street include Marks & Spencer, Daniels Department Store and Boots and the property is in the immediate vicinity of River Island, Gap, Crew Clothing and Superdry.

Windsor's retail offer is supported by Windsor Yards (H&M, Zara and TopShop) and the upmarket offering of Windsor Royal Station.

The property benefits from the estimated 7 million tourist visitors to Windsor every year and is approximately 2 minutes walk from Windsor Castle.