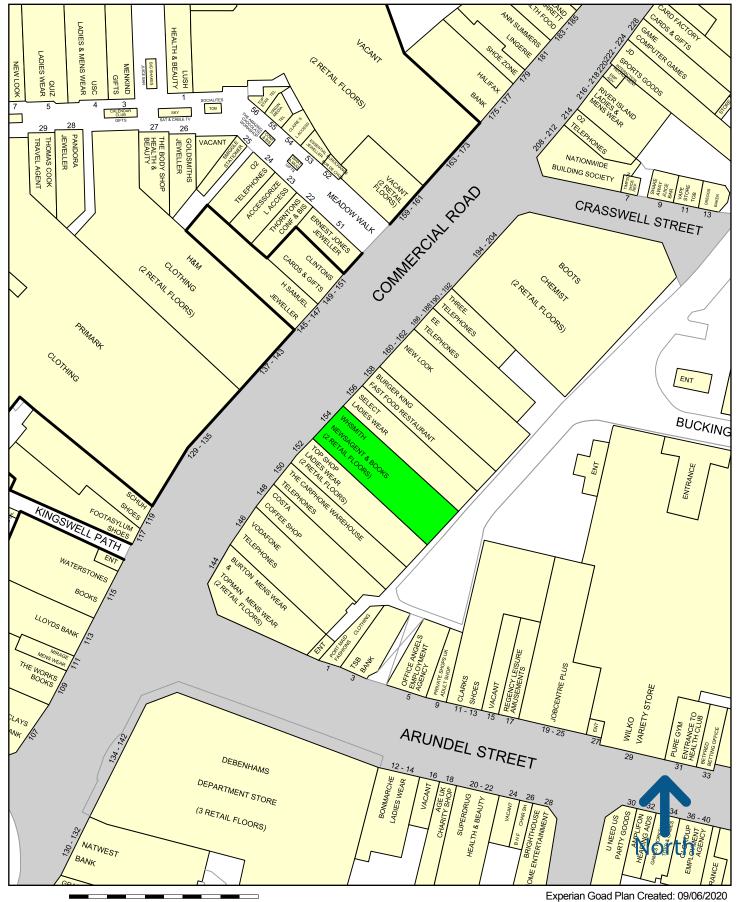

An extract from the street plan is attached upon which the property has been highlighted.