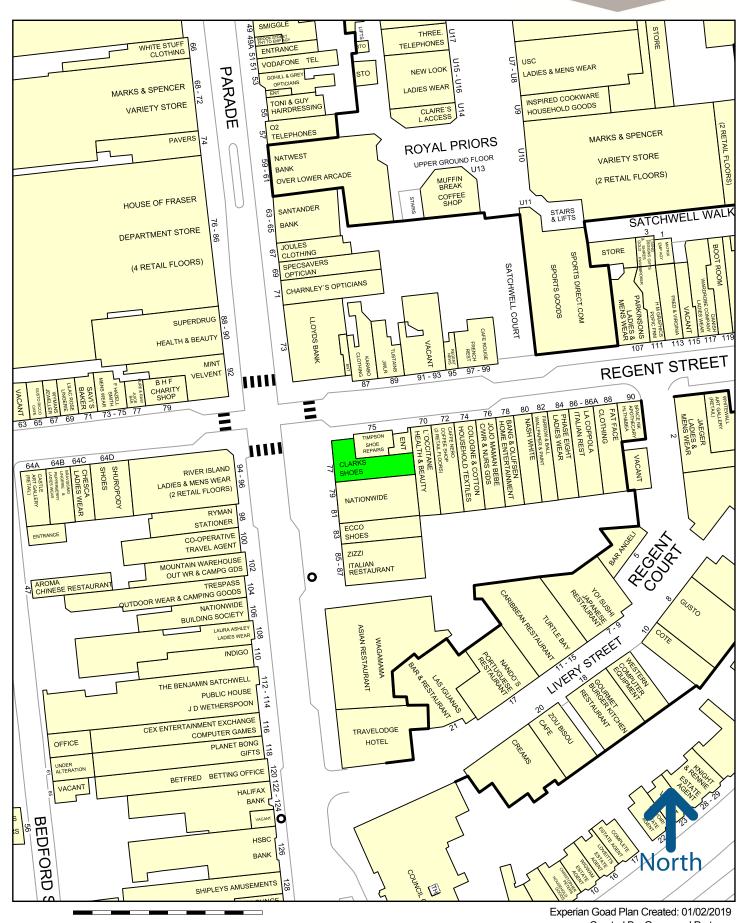

#### **Description**

The premises are situated in a busy location along The Parade next to the junction with Regent Street and in proximity to the Royal Priors Shopping Centre. The subject unit is adjacent to **Nationwide**, whilst nearby retailers include **Mint Velvet**, **River Island**, **Superdrug**, **Eco Shoes**, **Mountain Warehouse**, **Zizzi** and **Wagamama**.

Please refer to the attached copy of the street traders plan for further details.