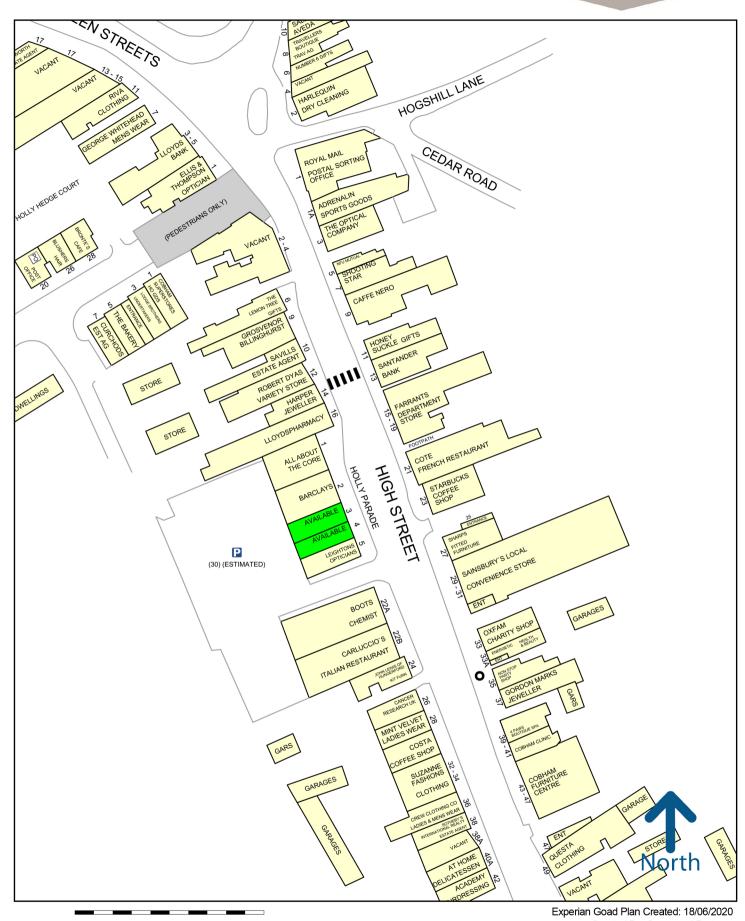

The development itself is in a prime location on the western side of the High Street close to many multiple retailers including Boots, Carluccio's, Cote, Starbucks, Mint Velvet and Crew Clothing.

Please refer to the attached copy of the street traders plan for further details.

#### **Commencing Rents**

Unit 3 - £67,500 pax Unit 4 - £55,000 pax