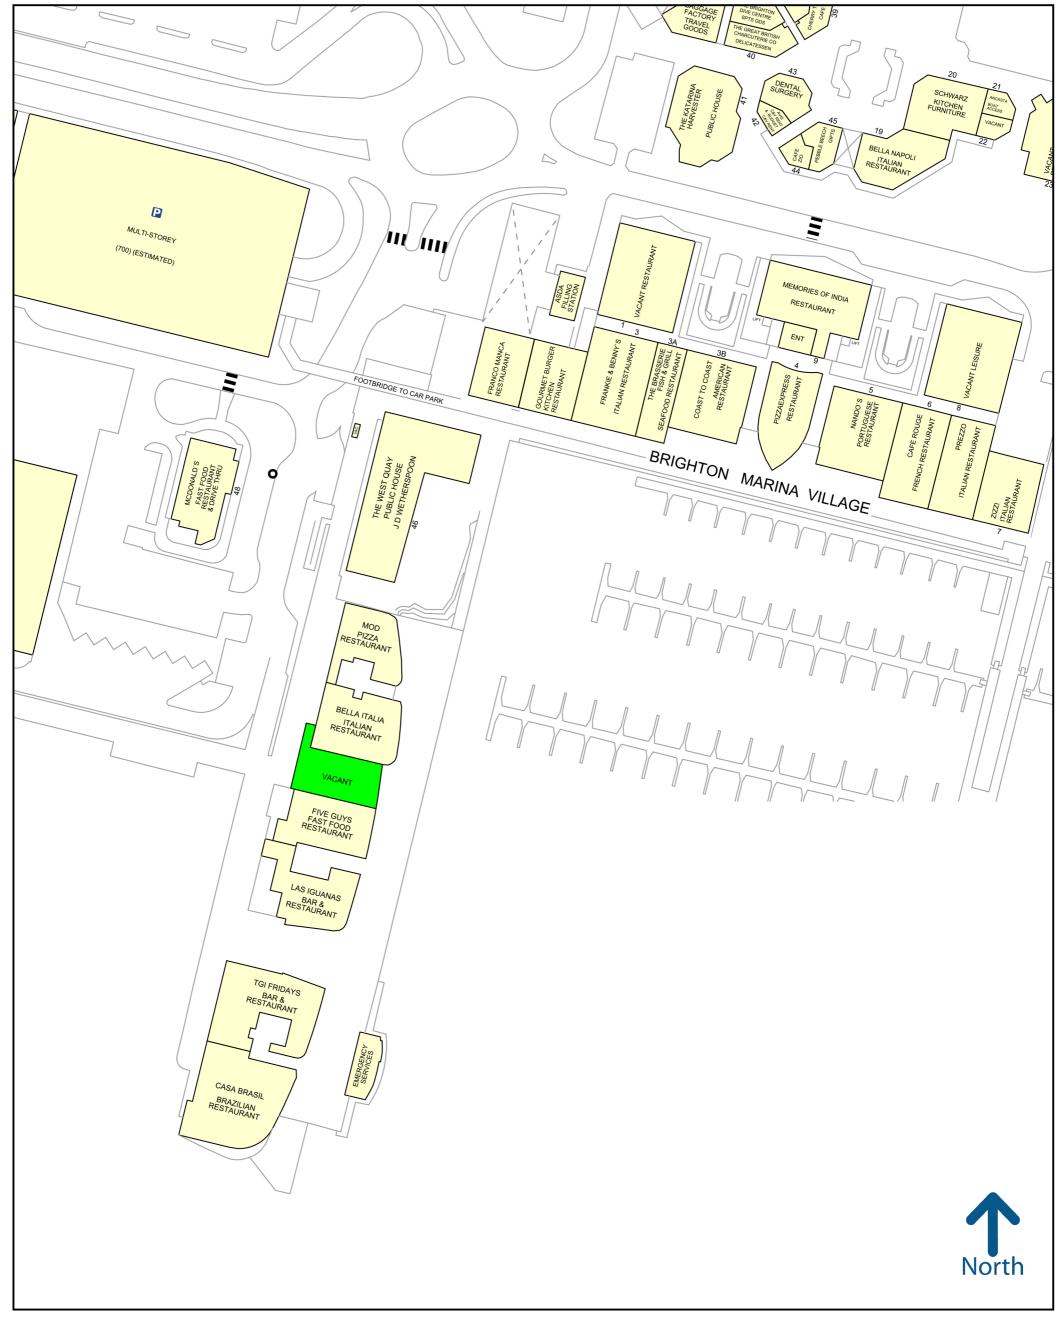

# UNIT 5, THE BROADWALK, BRIGHTON MARINA

Brighton Marina is a vibrant mix of bars, restaurants and leisure operators situated 10 minutes drive from the centre of Brighton. The premises falls on the Boardwalk, which was developed in 2016. Nearby occupiers include Five Guys, TGI Friday, Bella Italia and Las Iguanas. Other restaurants in the nearby vicinity include Pizza Express, Coast to Coast, Café Rouge and Nando's.

Please refer to the attached copy of the street traders plan for further details.

Subject to Contract

50 metres

Experian Goad Plan Created: 08/10/2018 Created By: Green and Partners