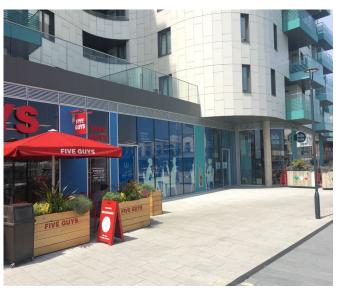

# UNIT 5, THE BROADWALK, BRIGHTON MARINA

Brighton Marina is a vibrant mix of bars, restaurants and leisure operators situated 10 minutes drive from the centre of Brighton. The premises falls on the Boardwalk, which was developed in 2016. Nearby occupiers include Five Guys, TGI Friday, Bella Italia and Las Iguanas. Other restaurants in the nearby vicinity include Pizza Express, Coast to Coast, Café Rouge and Nando's.

#### **Accommodation**

The unit is currently in shell condition and provides the following approximate area on ground floor only:

**Ground Floor Sales** 2,996 sq. ft. (278.3 sq. m)

The unit has the ability for external seating, further information is available upon request.