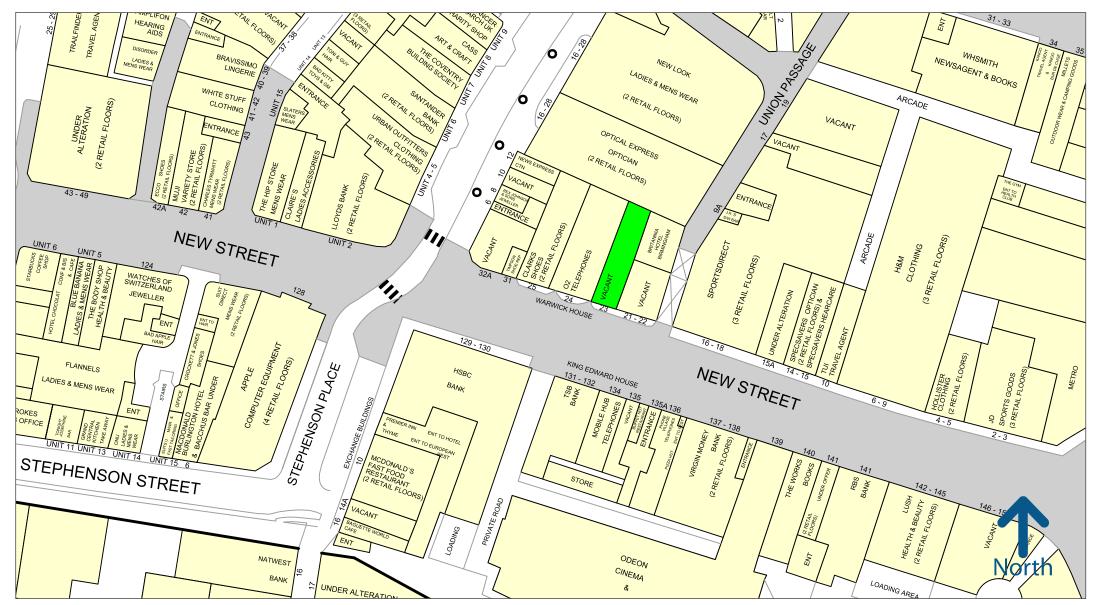

# Description

The premises are located on the pedestrianised New Street adjacent to O2. Other nearby occupiers include Sports Direct, Clarks, Lloyds Bank, O2, H&M, Odeon, Vodafone, Apple and Specsavers.

Please refer to the attached copy of the street traders plan for further details.