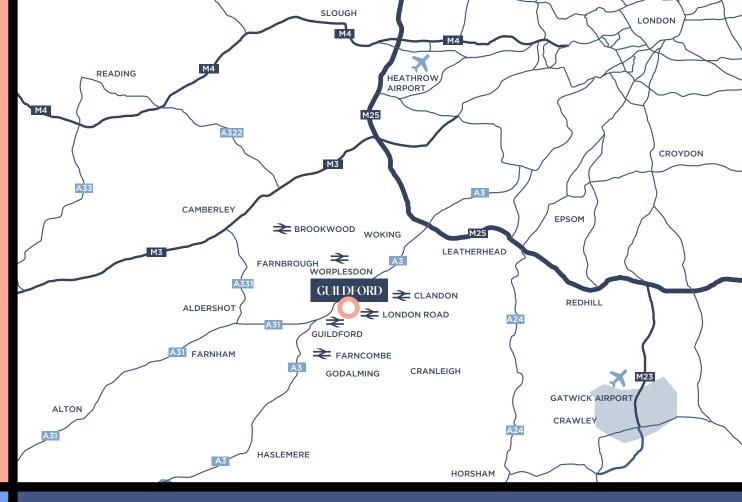

### A Prime location

GUILDFORD IS PERFECTLY POSITIONED WITHIN THE HEART OF SURREY

White Lion Walk is a 6 minute walk from Guildford mainline station, which is regularly used by commuters to reach London in 30 minutes or Gatwick Airport in 40 minutes.

With its close proximity to the A3, M3 and M25, Guildford is easily accessible by car.

00

6 mins

WALK FROM GUILDFORD TRAIN STATION

30 mins

TO LONDON WATERLOO

40 mins

TO GATWICK AIRPORT BY TRAIN