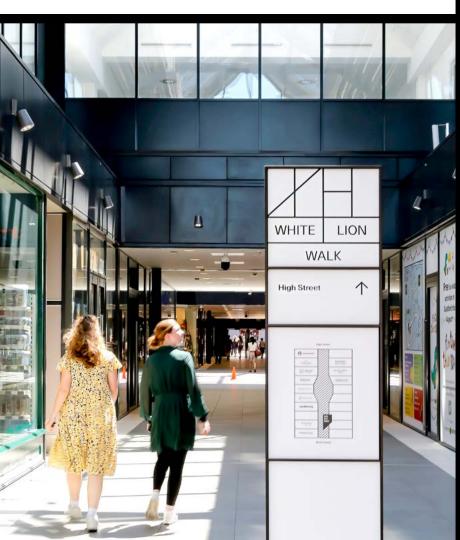

WHITE LION WALK
IS LOCATED IN
THE HEART OF
GUILDFORDS RETAIL
AND LEISURE OFFER
WITH THE SCHEME
BENEFITING FROM
BOTH HIGH STREET
AND NORTH STREET
FRONTAGES.

The centre, which provides the only covered connection between The Friary Centre and The High Street, also has been redeveloped to include prime town centre offices with frontage onto North Street on the first floor, further adding to the footfall of the centre.

### NORTH STREET ENTRANCE

**ENTRANCE** 