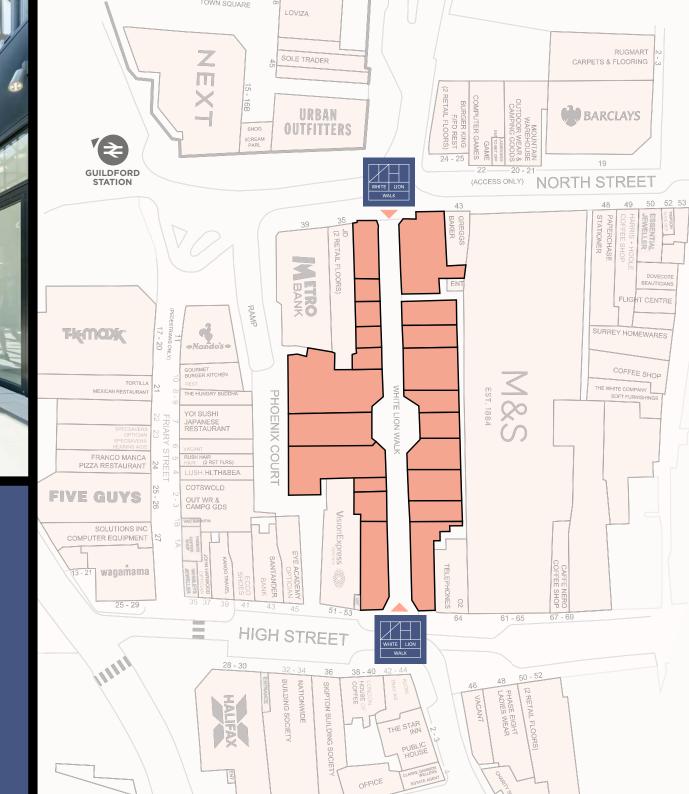

WHITE LION WALK
IS LOCATED IN
THE HEART OF
GUILDFORDS RETAIL
AND LEISURE OFFER
WITH THE SCHEME
BENEFITING FROM
BOTH HIGH STREET
AND NORTH STREET
FRONTAGES.

The centre, which provides the only covered connection between The Friary Centre and The High Street, also has been redeveloped to include prime town centre offices with frontage onto North Street on the first floor, further adding to the footfall of the centre.

### Be part of White Lion Walk

JOIN EXISTING TENANTS,
INCLUDING STARBUCKS,
ROBERT DYAS, GREGGS,
CARD FACTORY, GRAPE TREE
AND RECENT NEW ENTRANTS
MOOBOO AND CHIPOTLE

White Lion Walk benefits from retailers including Next, Urban Outfitter, M&S, Boots, JD, O2 and O2 being located in close proximity as well as The Friary Centre, Friary Street and The High Street

#### Unit availablity

| UNIT  | APPROX. FLOOR AREA        | STORAGE                       | QUOTING RENT (PAX) | RATEABLE VALUE   |
|-------|---------------------------|-------------------------------|--------------------|------------------|
| 11    | 353 SQ FT (32.77 SQ M)    | N/A                           | £35,000            | £14,000          |
| 12A   | 253 SQ FT (23.53 SQ M)    | N/A                           | £35,000            | £13,750          |
| 12B   | 359 SQ FT (33.38 SQ M)    | N/A                           | £35,000            | Not yet assessed |
| 21/22 | 1,565 SQ FT (145.39 SQ M) | FIRST: 688 SQ FT (63.91 SQ M) | £50,000            | £52,500          |
| 23    | 745 SQ FT (69.22 SQ M)    | FIRST: 323 SQ FT (30.03 SQ M) | £50,000            | £25,000          |
|       |                           |                               |                    |                  |

### NORTH STREET ENTRANCE

**ENTRANCE** 