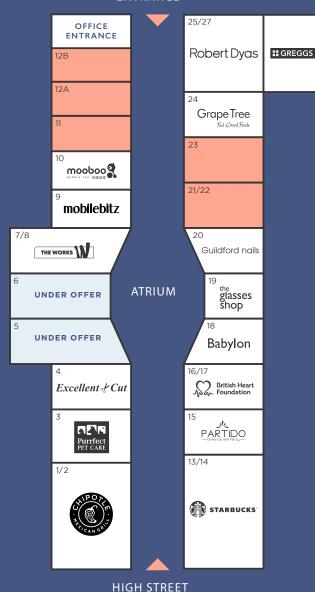

WHITE LION WALK
IS LOCATED IN
THE HEART OF
GUILDFORDS RETAIL
AND LEISURE OFFER
WITH THE SCHEME
BENEFITING FROM
BOTH HIGH STREET
AND NORTH STREET
FRONTAGES.

The centre, which provides the only covered connection between The Friary Centre and The High Street, also has been redeveloped to include prime town centre offices with frontage onto North Street on the first floor, further adding to the footfall of the centre.

#### Unit availablity

| UNIT  | APPROX. FLOOR AREA        | STORAGE                       | QUOTING RENT (PAX) | RATEABLE VALUE   |
|-------|---------------------------|-------------------------------|--------------------|------------------|
| 11    | 353 SQ FT (32.77 SQ M)    | N/A                           | £35,000            | £14,000          |
| 12A   | 253 SQ FT (23.53 SQ M)    | N/A                           | £35,000            | £13,750          |
| 12B   | 359 SQ FT (33.38 SQ M)    | N/A                           | £35,000            | Not yet assessed |
| 21/22 | 1,565 SQ FT (145.39 SQ M) | FIRST: 688 SQ FT (63.91 SQ M) | £50,000            | £52,500          |
| 23    | 745 SQ FT (69.22 SQ M)    | FIRST: 323 SQ FT (30.03 SQ M) | £50,000            | £25,000          |
|       |                           |                               |                    |                  |

### NORTH STREET ENTRANCE

**ENTRANCE** 