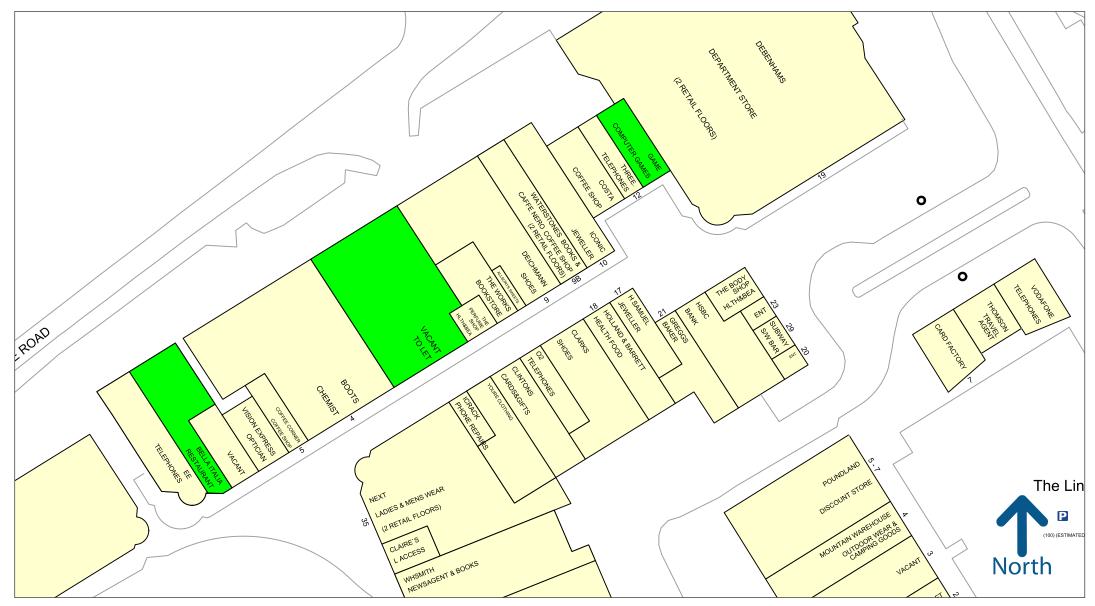

# Description

Westwood Cross is the principal shopping destination in Thanet serving the northeast Kent retail catchment. The shopping centre comprises a total of 475,000 sq. ft. of retail and leisure and benefits from a 1,500 capacity car park.

Notable occupiers within the scheme include **Next, M&S, TK Maxx, Primark, Boots** and **JD Sports.** Please refer to the attached copy of the street traders plan for further details.

# Accommodation

| UNIT      | ACCOMMODATION                    | RENT (PAX)        | SERVICE CHARGE (PA) | RATES PAYABLE (2020/2021) |
|-----------|----------------------------------|-------------------|---------------------|---------------------------|
| 1B (2B)   | 4,866 sq. ft. (452 sq. m)        | Upon application. | £22,539.24          | £80,896                   |
| 13 (18)   | 1,793 sq. ft. (166.58 sq. m)     | Upon application. | £8,359.56           | £40,192                   |
| 6/7 (8/9) | 10,946 sq. ft. (1,016.92 sq. m.) | Upon application. | £50,750.40          | £174,080                  |