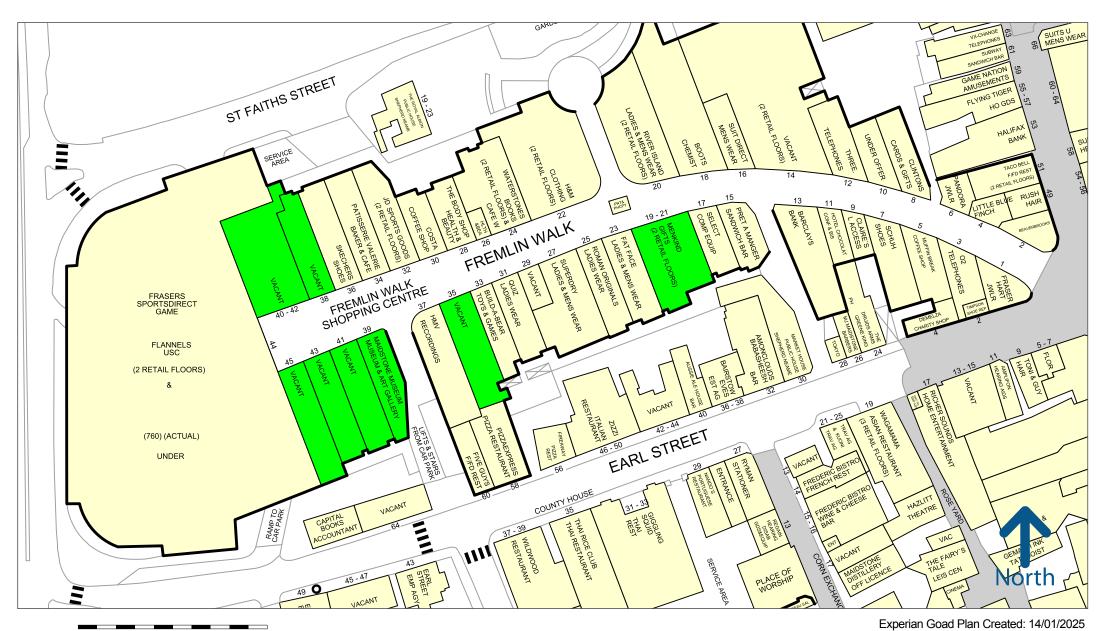

The scheme benefits from a 760 space multi storey car park.

Please refer to the attached copy of the street traders plan for further details.

| Unit 19/21 (To Let) |               |                |
|---------------------|---------------|----------------|
| Ground Floor        | 3,961 sq. ft. | (367.98 sq. m) |
| First Floor         | 3,020 sq. ft. | (280.56 sq. m) |
| Basement            | 7,724 sq. ft. | (717.58 sq. m) |
|                     |               |                |
| Unit 35 (To Let)    |               |                |
| Ground Floor        | 2,416 sq. ft. | (224.45 sq. m) |
| Basement            | 2,405 sq. ft. | (223.43 sq. m) |
|                     |               |                |
| Unit 38 (To Let)    |               |                |
| Ground Floor        | 2,164 sq. ft. | (201.04 sq. m) |
| First Floor         | 1,301 sq. ft. | (120.86 sq. m) |
|                     |               |                |
| Unit 39 (To Let)    |               |                |
| Ground Floor        | 2,094 sq. ft. | (194.53 sq. m) |
| First Floor         | 1,298 sq. ft. | (120.58 sq. m) |
|                     |               |                |
| Unit 40-42 (To Let) |               |                |
| Ground Floor        | 4,678 sq. ft. | (434.60 sq. m) |
| First Floor         | 4,402 sq. ft. | (408.95 sq. m) |
|                     |               |                |
| Unit 41 (To Let)    |               |                |
| Ground Floor        | 2,241 sq. ft. | (208.19 sq. m) |
| First Floor         | 1,279 sq. ft. | (118.82 sq. m) |
| 11-2-42 (T-1-4)     |               |                |
| Unit 43 (To Let)    | 2 240 f:      | (205.24 )      |
| Ground Floor        | 2,210 sq. ft. | (205.31 sq. m) |
| First Floor         | 1,265 sq. ft. | (117.52 sq. m) |