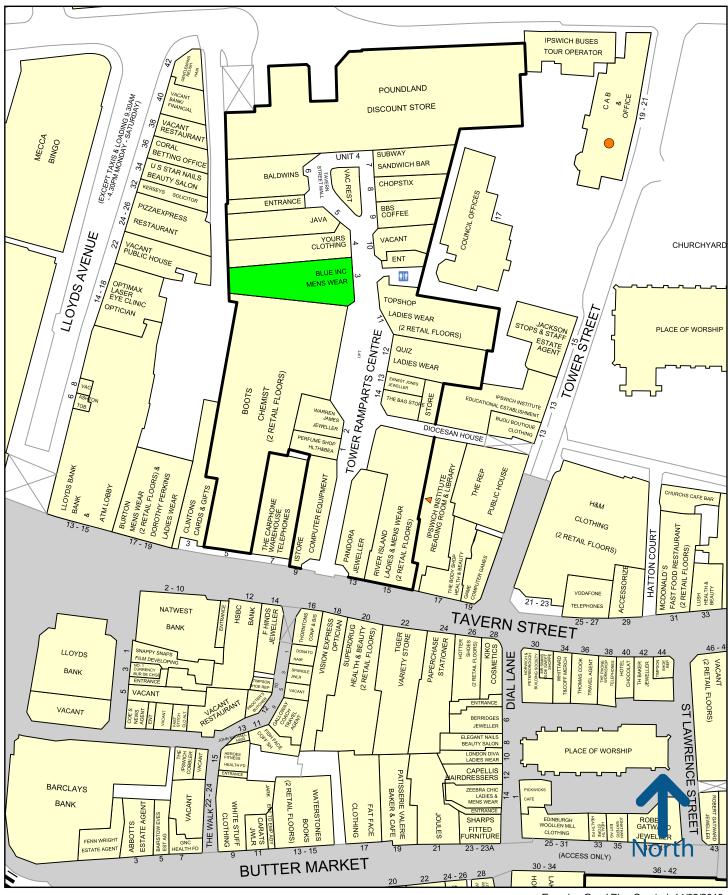

The premises are situated on the ground floor of the scheme, adjacent to **Boots** and **Yours**. The scheme is anchored **by TopShop, TopMan, River Island, Iceland** and **Poundland** 

Please refer to the attached copy of the street traders plan for further details.

matt.beardall@greenpartners.co.uk

Or, AGL, contacting:

**Anthony Williams** 020 7465 5118

anthony.williams@agl-london.co.uk

Subject to Contract

50 metres

Experian Goad Plan Created: 14/02/2019 Created By: Green and Partners