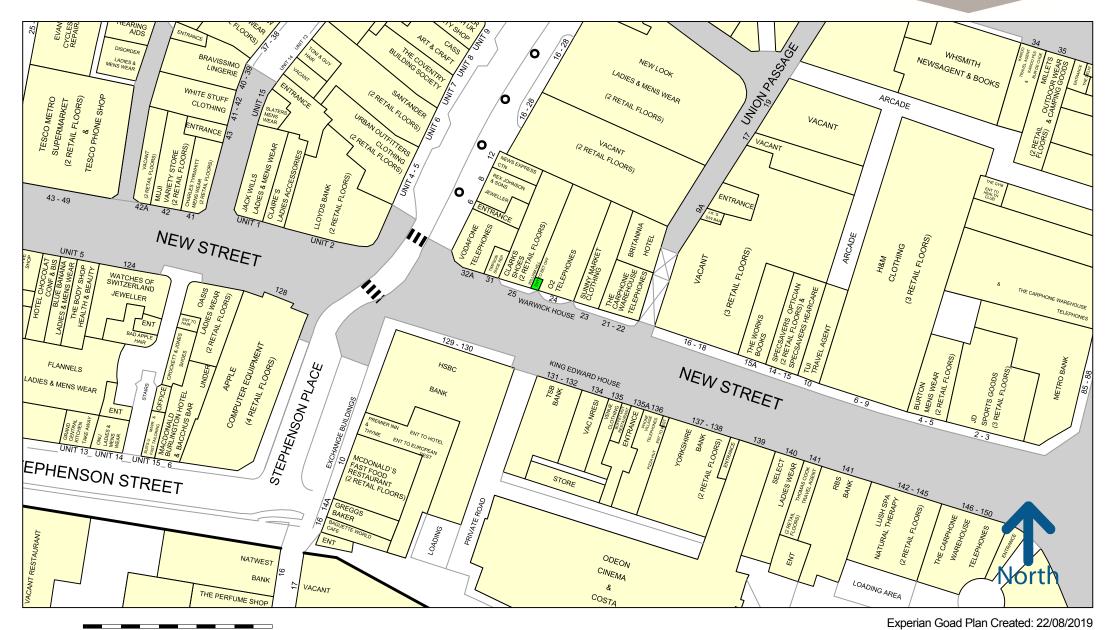

# Description

The premises are located on the pedestrianised New Street adjacent to O2 and Clarks. Other nearby occupiers include H&M, Apple, Vodafone, Urban Outfitters, New Look, HSBC, TSB and Odeon.

Please refer to the attached copy of the street traders plan for further details.