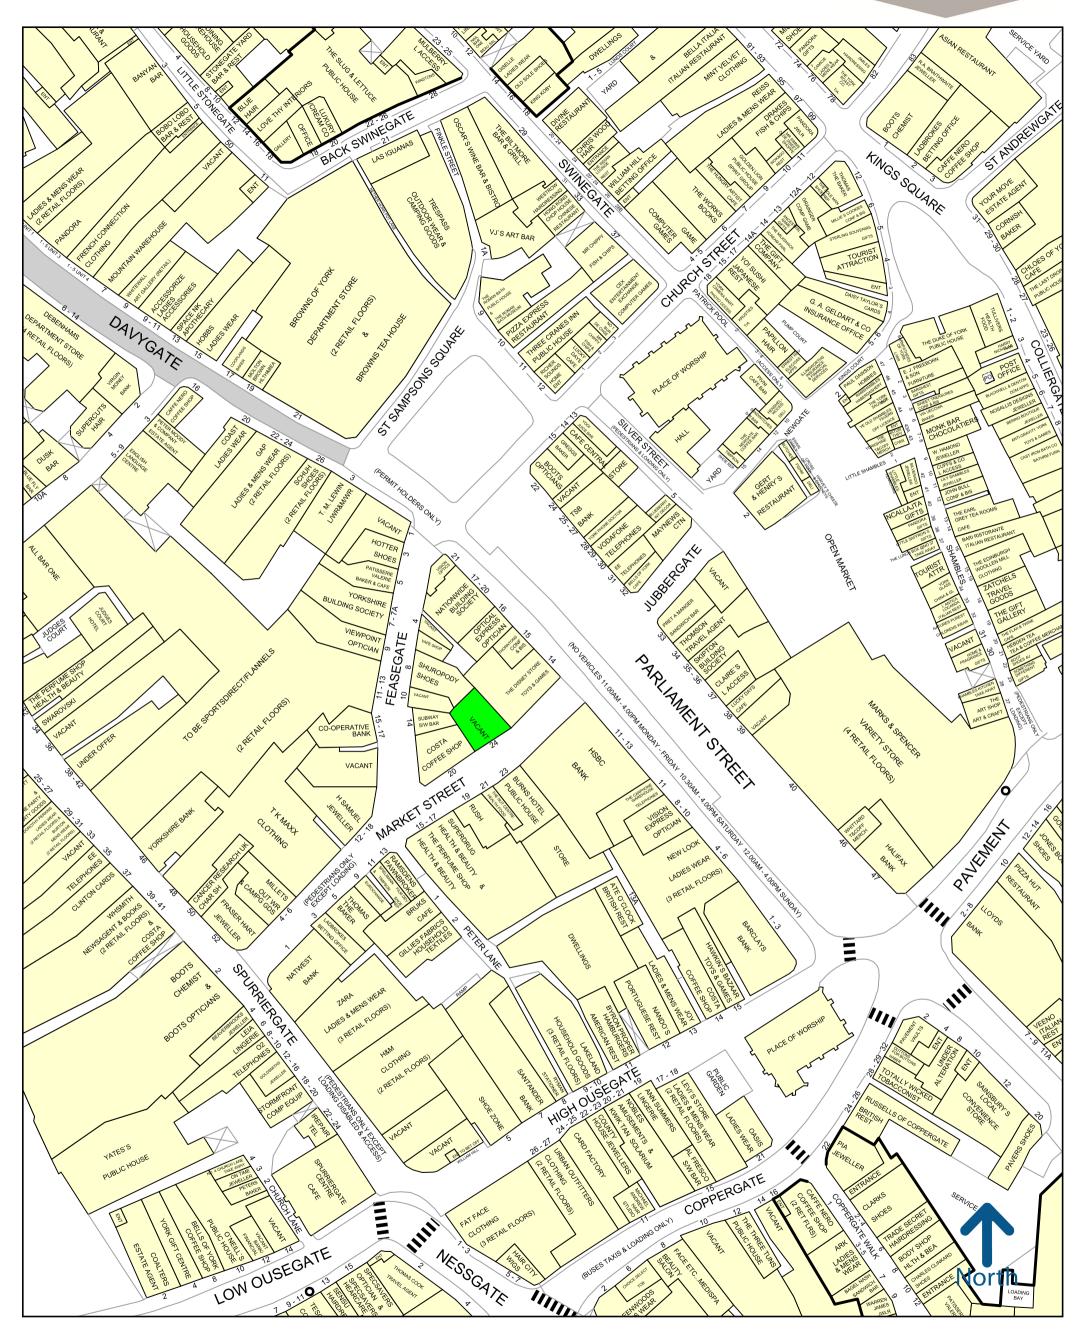

### 22/24 MARKET STREET

#### Description

The subject property occupies an extremely central location in the heart of York City Centre. Disney, Rush Hair, Superdrug, HSBC and Costa are located nearby.

Nearby prime Spurriergate and Parliament Street host Zara, H&M and M&S all within close proximity.

Please refer to the attached copy of the street traders plan for further details.