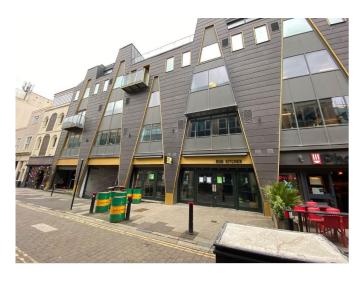

### 11 BLACK LION STREET

The subject premises are located along the popular Black Lion Street which links the seafront to the famous Brighton Lanes.

The premises are adjacent to **Pho** and **Lucky Voice** whilst in proximity to **Zizzi**, **Pizza Express**, **The Mesmerist**, **Food For Friends** and **The Old Ship Hotel**.

The premises are currently fitted as a former Rum Kitchen with many fixtures and fittings and fully fitted kitchen remaining in situ.