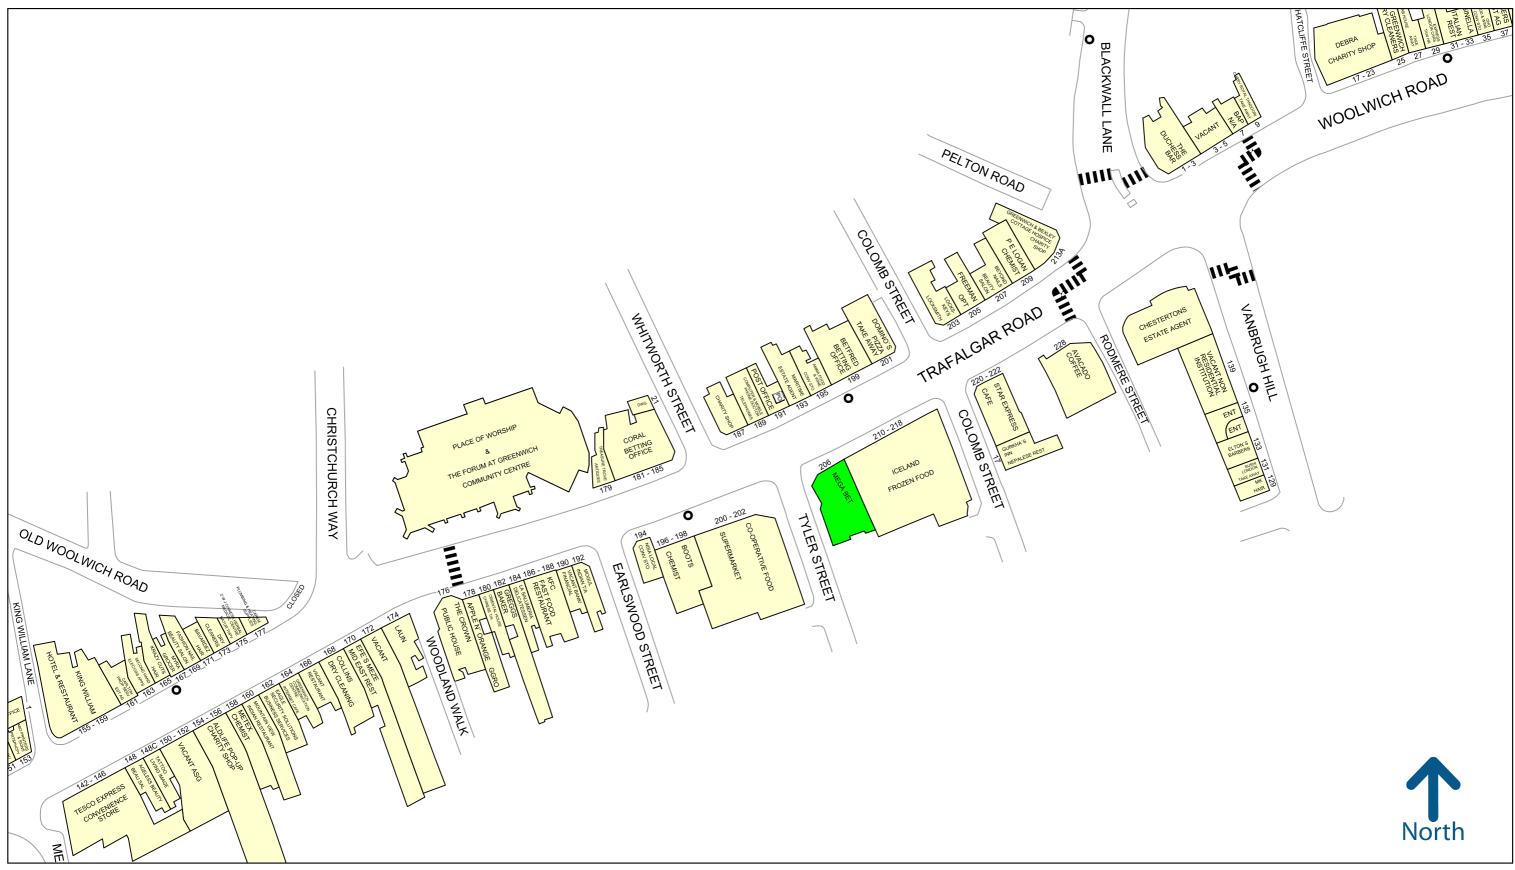

#### Description

The premises are situated in a prominent corner location on Trafalgar Road. Retailers in the locality include **Iceland**, **Boots** and **Co-op Food**.

Please refer to the attached copy of the street traders plan for further detail.