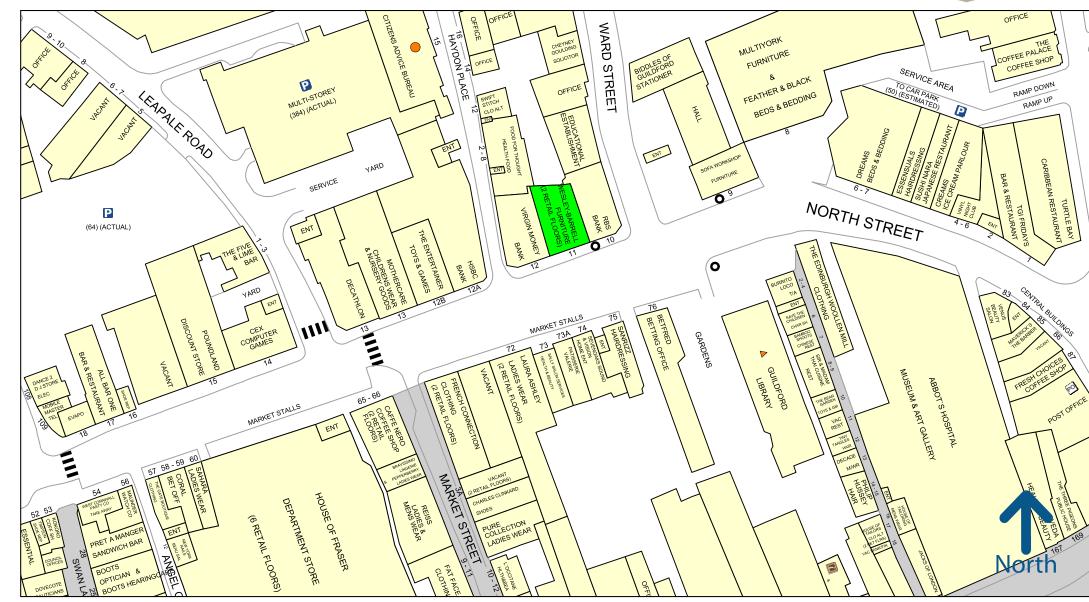

### Description

The subject premises are located in a prominent position on North Street adjacent to **Virgin Money** and **RBS**. The property is situated close to other national occupiers including **Decathlon**, **HSBC**, **The Entertainer**, **Laura Ashley** and **Sofa Workshop**.

Please refer to the attached copy of the street traders plan for further details.

50 metres

Copyright and confidentiality Experian, 2019. © Crown copyright and database rights 2019. OS 100019885

Experian Goad Plan Created: 25/03/2019 Created By: Green and Partners

**green&partners** 020 7659 4848