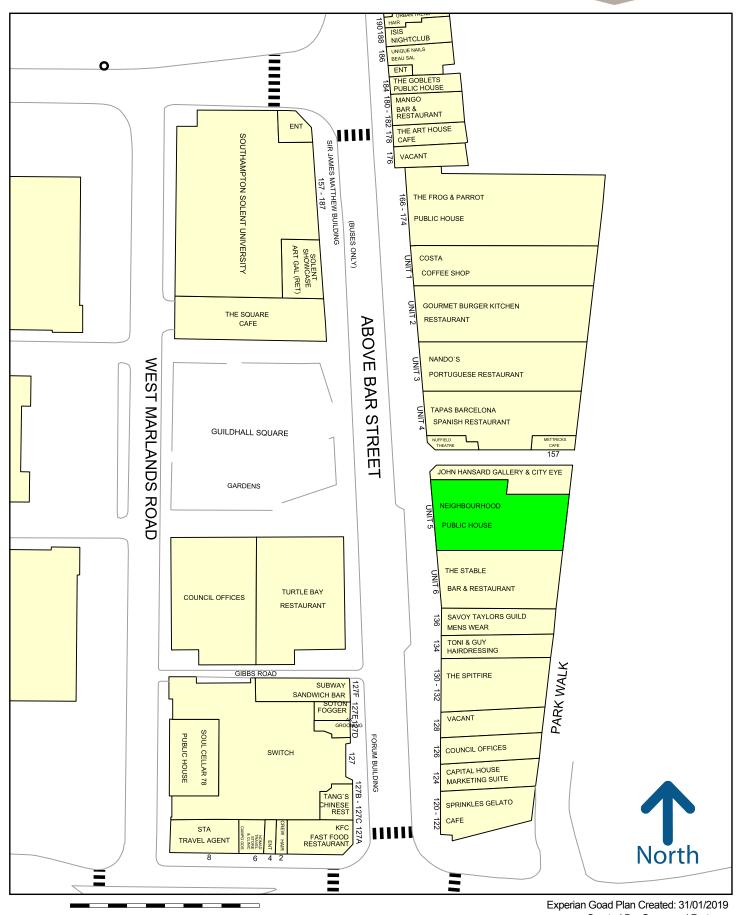

Please refer to the attached copy of the street traders plan for further details.

Corporate and independent restaurant, bar and coffee operators in the vicinity include Nando's, Gourmet Burger Kitchen, The Stable, Tapas Barcelona, Turtle Bay, Artisan, Costa Coffee and Mettricks. Other wet led and late night operators include The Spitfire, The Scholars Arms, Switch Bar and Belgium & Blues.