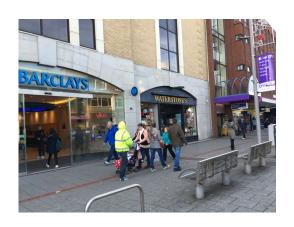

# Description

The premises are situated along Above Bar Street immediately adjoining Barclays and in proximity to national retailers including JD Sports, Foot Asylum, NatWest, TK Maxx, Urban Outfitters and HSBC.