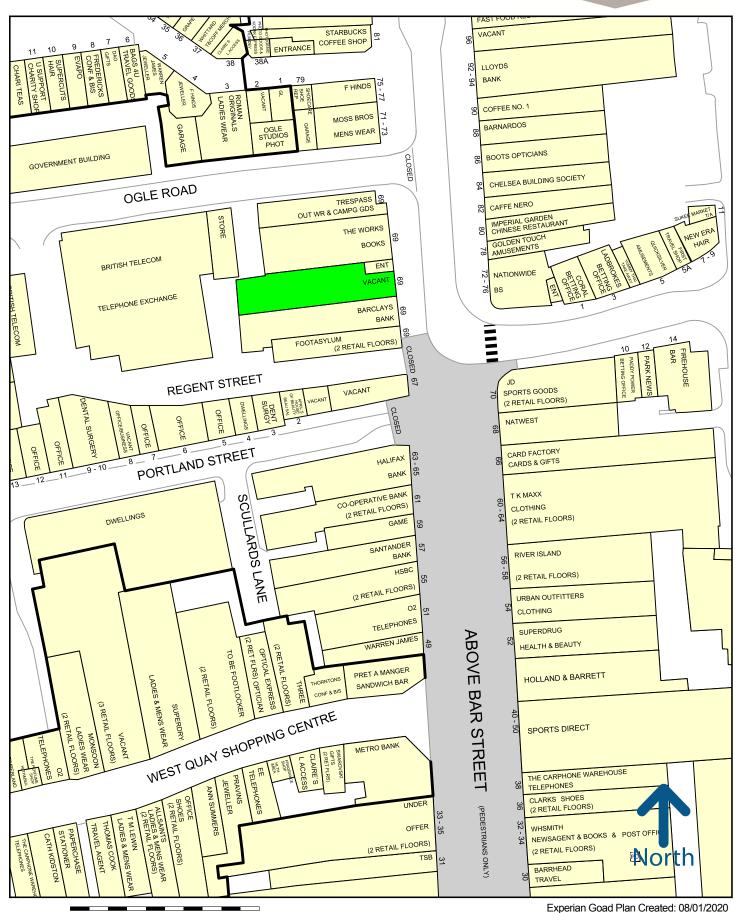

# Description

The premises are situated along Above Bar Street immediately adjoining Barclays and in proximity to national retailers including JD Sports, Foot Asylum, NatWest, TK Maxx, Urban Outfitters and HSBC.

Please refer to the attached copy of the street traders plan for further details.