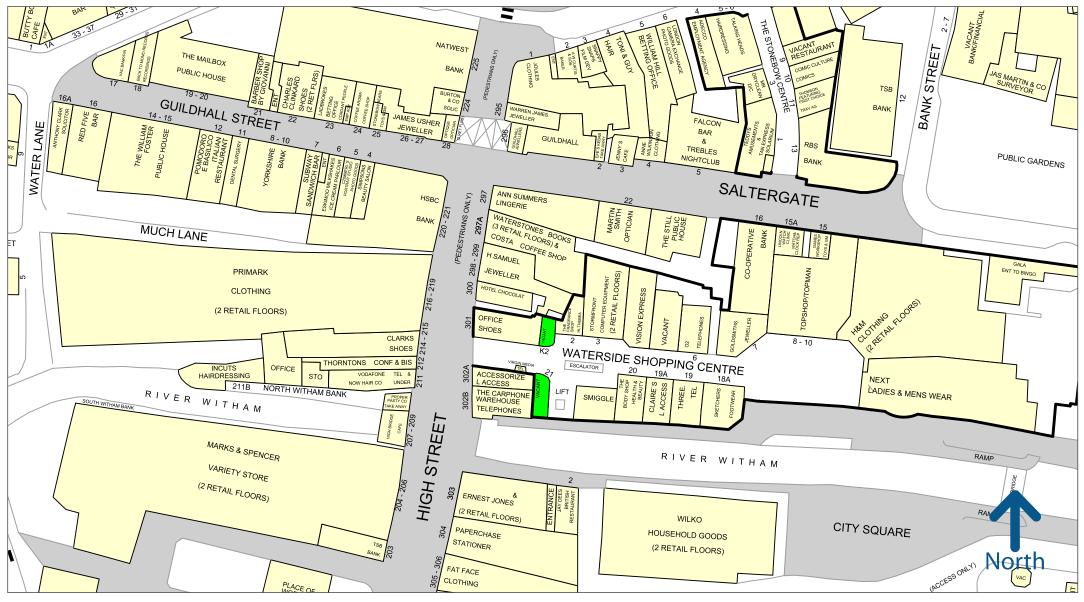

#### **Description**

Situated in the heart of Lincoln City Centre, the Waterside Shopping Centre provides the city's prime shopping centre destination with frontage onto Lincoln High Street. The centre is anchored by the recently opened

TopShop/TopMan, H&M and Next with other new openings including Vision Express and Sketchers. Other occupiers in the scheme include Stormfront (Apple reseller),

Goldsmiths, The Body Shop, Office Shoes, New Look and Smiggle.

Please refer to the attached copy of the street traders plan for further details.