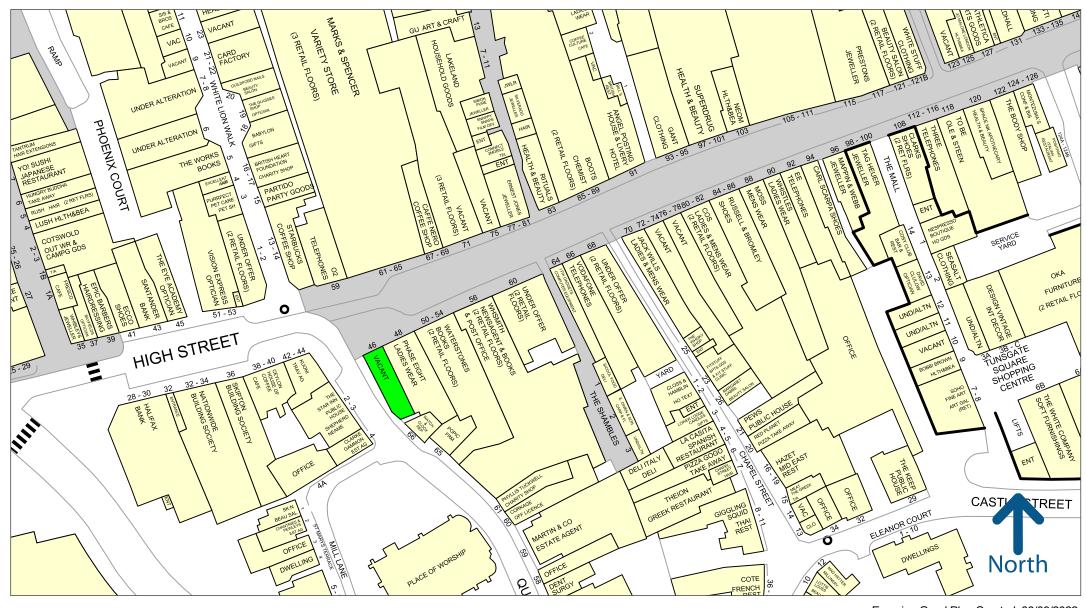

# **Description**

This unit is located on a prominent corner in the prime pedestrianised retailing pitch on the High Street. The shop sits immediately adjacent to **Phase Eight**, with other nearby occupiers including **WH Smith**, **Marks & Spencer**, **Waterstones**, **Gant**, **Caffe Nero**, **Kuoni** and **Rituals**.

Please refer to the attached copy of the street traders plan for further details.