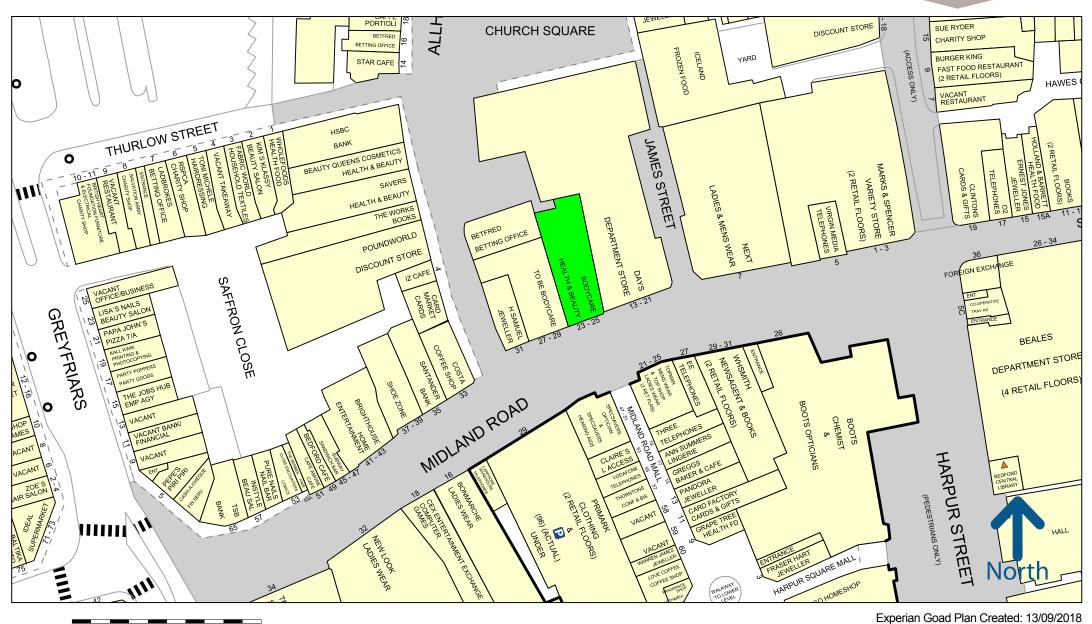

#### **Description**

The premises are situated in the prime pedestrianised section of Midland Road, immediately adjoining the new **Bodycare** unit and adjacent to the new **Days Department Store**. Nearby occupiers include **Next, M&S, Boots, Primark, Specsavers, WH Smith** and **TopShop/TopMan**. (See attached street traders plan).