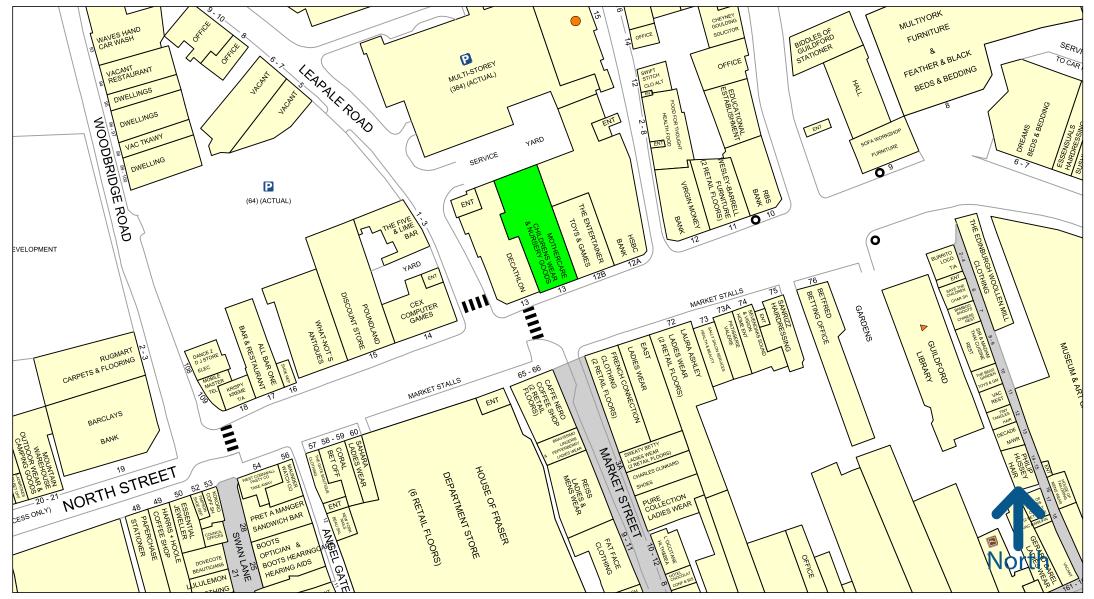

### Description

The premises are situated adjacent to the new 19,000 sq. ft. **Decathlon** and in proximity to retailers including **The Entertainer, Laura Ashley, French Connection, Caffe Nero, House of Fraser, HSBC** and **Wesley Barrel**.

Please refer to the attached copy of the street traders plan for further details.

Experian Goad Plan Created: 24/04/2018 Created By: Green and Partners

**green&partners** 020 7659 4848

For more information on our products and services: www.experian.co.uk/goad | goad.sales@uk.experian.com | 0845 601 6011

50 metres

Copyright and confidentiality Experian, 2017. © Crown copyright and database rights 2017. OS 100019885