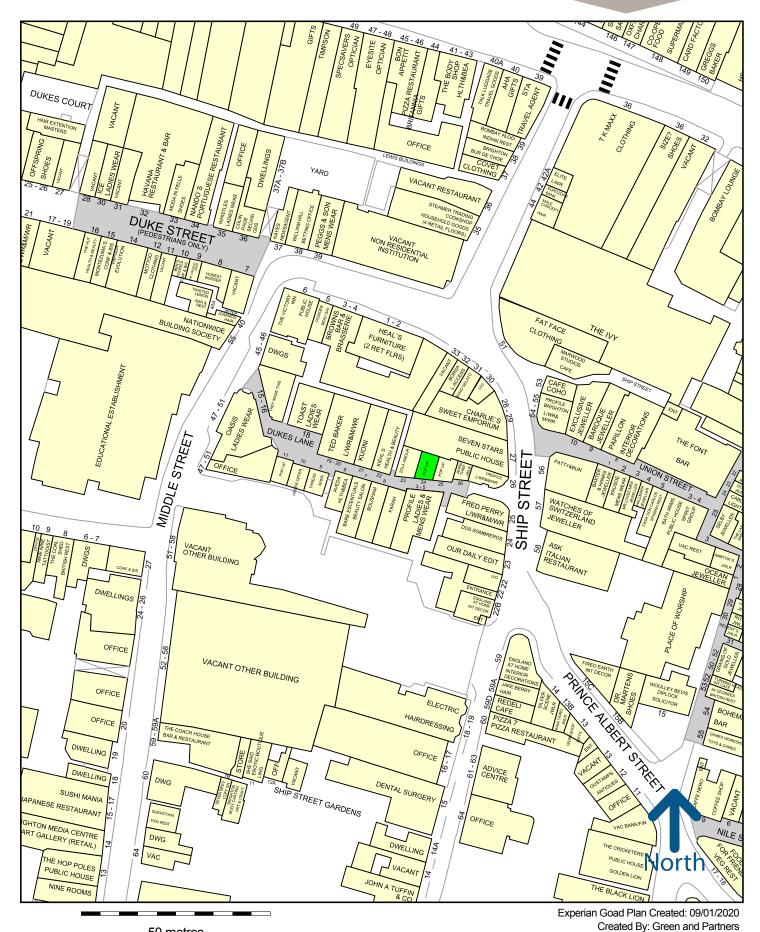

Dukes Lane offers a vibrant mix of national and independent shops and boutiques with retailers including Fred Perry, Ted Baker, Profile, Kiehl's, Kuoni, Jewel Thief, Farah and Toast. Please refer to the attached copy of the Street Traders Plan highlighting the unit's location.