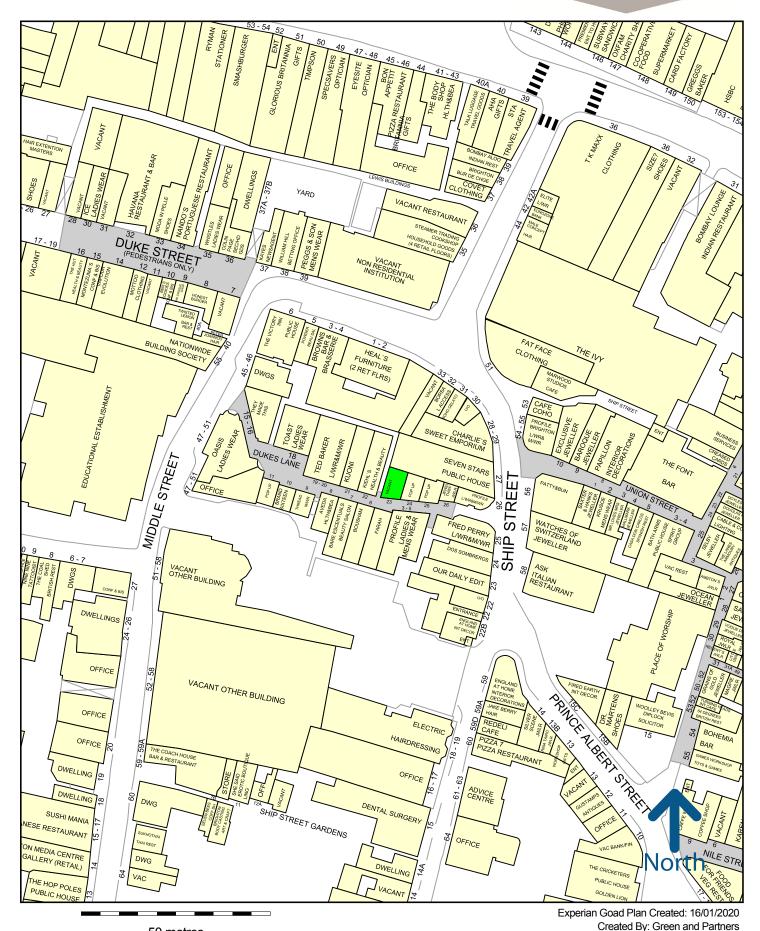

Dukes Lane offers a vibrant mix of national and independent shops and boutiques with retailers including Fred Perry, Ted Baker, Profile, Kiehl's, Kuoni, Jewel Thief, Farah and Toast.

Please refer to the attached copy of the Street Traders Plan highlighting the unit's location.