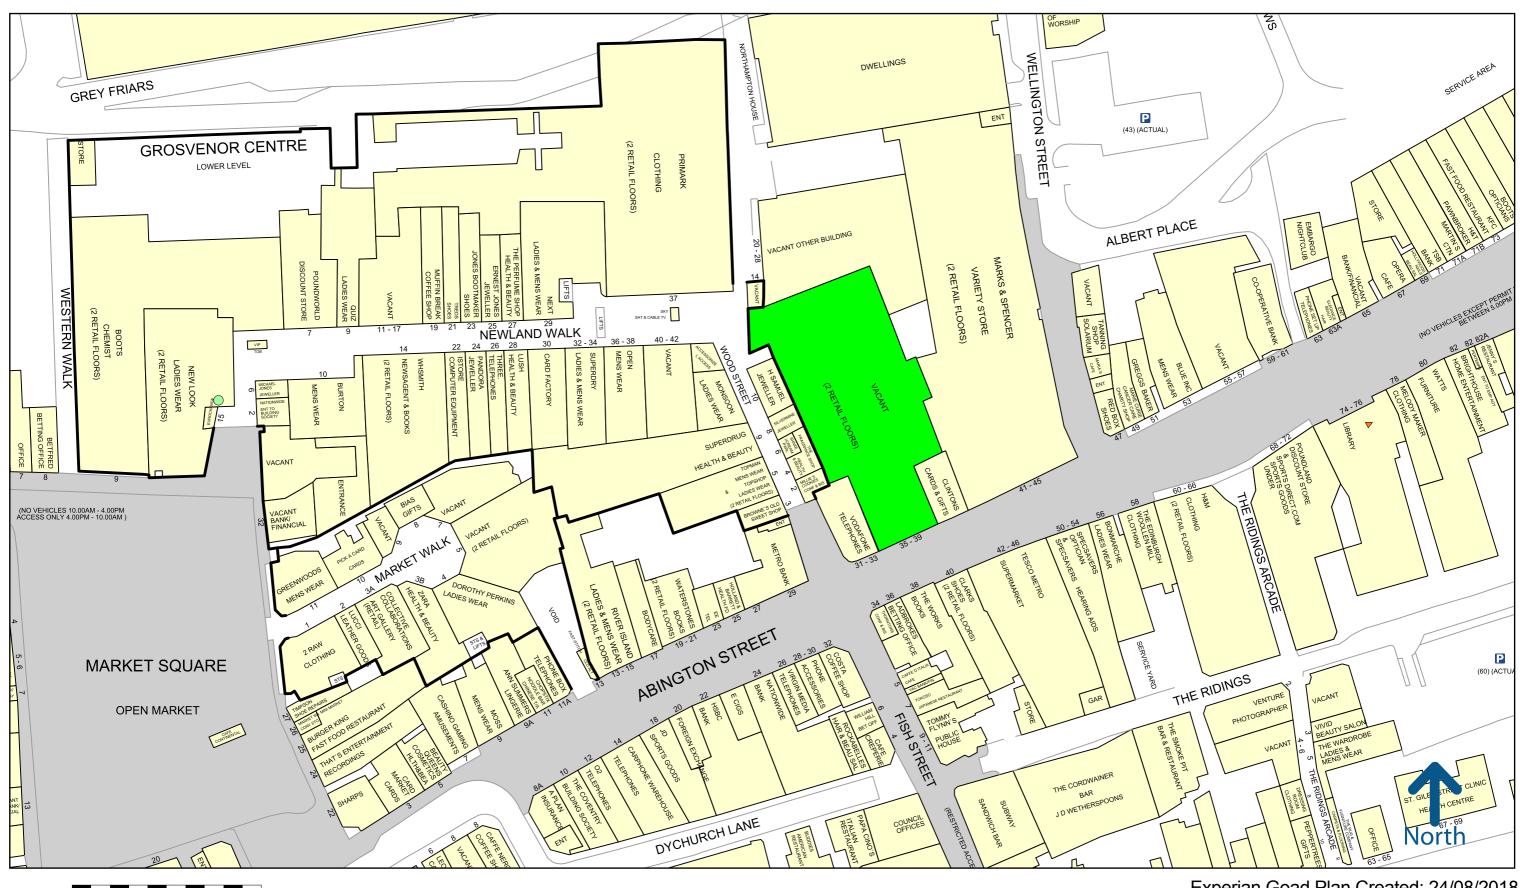

# **Description**

The premises are located in a prime trading position on Abington Street close to the entrance to the Grosvenor Centre and adjacent to **Vodafone**. Other nearby occupiers include **Tesco Metro**, **H&M**, **Costa**, **Metro Bank** and **Specsavers**.

The premises further benefit from a secondary entrance into The Grosvenor Centre, in close proximity to **Primark** and boasts an annual footfall in excess of 11 million people.

Please refer to the attached copy of the street traders plan for further details.

**Simon Chown** 01604 604 050

spc@chowncommercial.co.uk

Subject to Contract

50 metres

Experian Goad Plan Created: 24/08/2018 Created By: Green and Partners