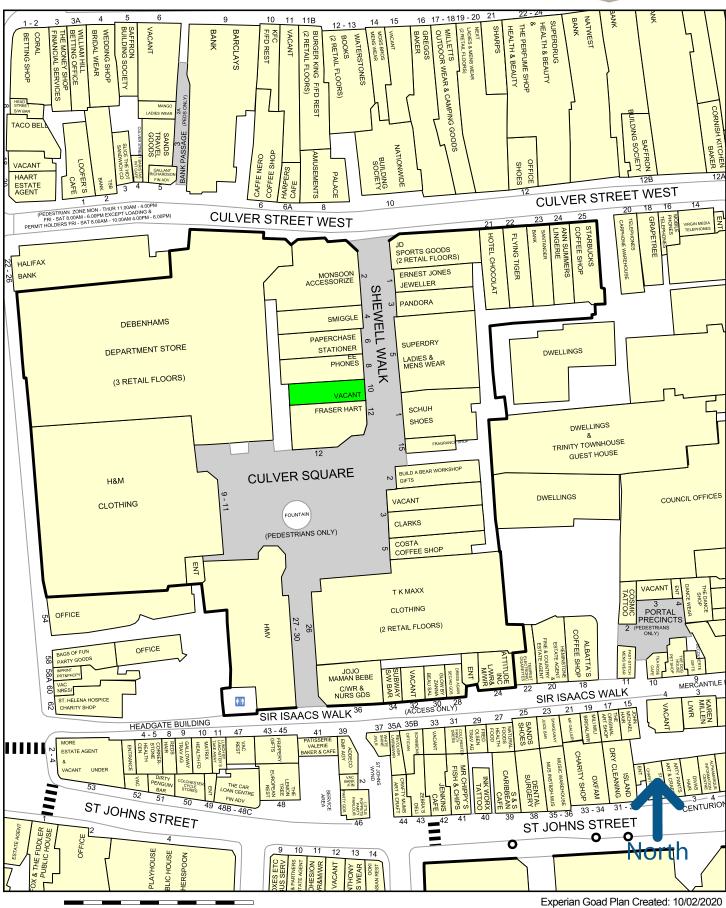

The premises occupy a prime position within Culver Square and are adjacent to **Fraser Hart** and **EE**. Other major retailers represented including **Schuh**, **H&M**, **TK Maxx**, **Hotel Chocolat**, **Debenhams**, **JD** and **Pandora**.

Please refer to the attached copy of the street traders plan for further details.