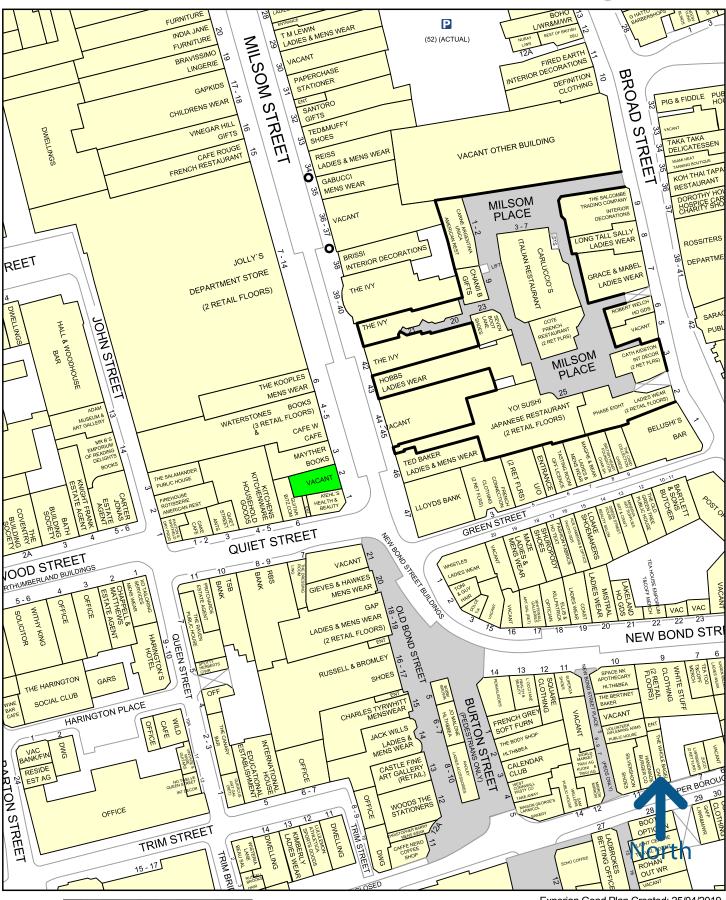

# Description

The property is located at the southern end of Milsom Street close to the junction with Old Bond Street. Retailers in close proximity to the subject premises include Kiehl's, Waterstones, Ted Baker, Hobbs, The Kooples, The Ivy, Whistles, Gieves & Hawkes, Gap and Russell & Bromley.

Please refer to the attached copy of the street traders plan for further details.

Experian Goad Plan Created: 25/04/2019 Created By: Green and Partners

Map data

Copyright and confidentiality Experian, 2019.  $\ensuremath{\mathbb{C}}$  Crown copyright and database rights 2019. OS 100019885