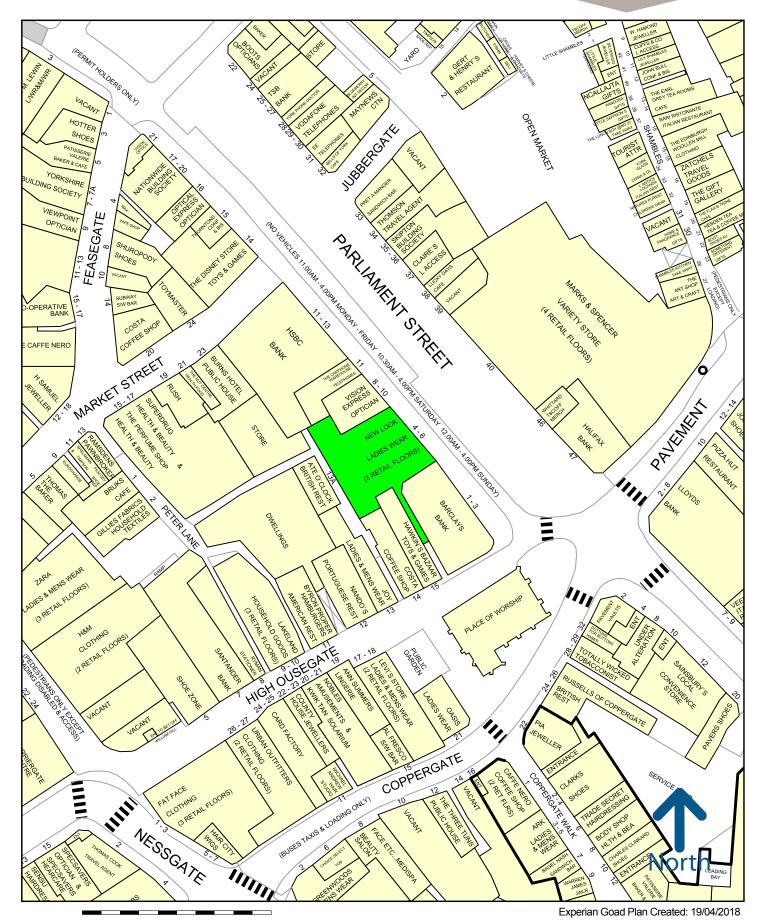

# **Description**

The premises are located on the busy Parliament Street opposite Marks & Spencer and adjacent to Barclays Bank and Vision Express. Other retailers and occupiers in the vicinity include Carphone Warehouse, Pret A Manger and **HSBC**. The premises also close to the Coppergate Shopping Centre which is anchored by Fenwick's, Primark and TopShop and also benefits from being home to the Jorvik Viking Centre meaning the property's location is part of the established tourist circuit.

Please refer to the attached copy of the street traders plan for further details.

50 metres

Copyright and confidentiality Experian, 2017. Crown copyright and database rights 2017. OS 100019885

Created By: Green and Partners

Map data

For more information on our products and services: w.experian.co.uk/goad | goad.sales@uk.experian.com | 0845 601 6011