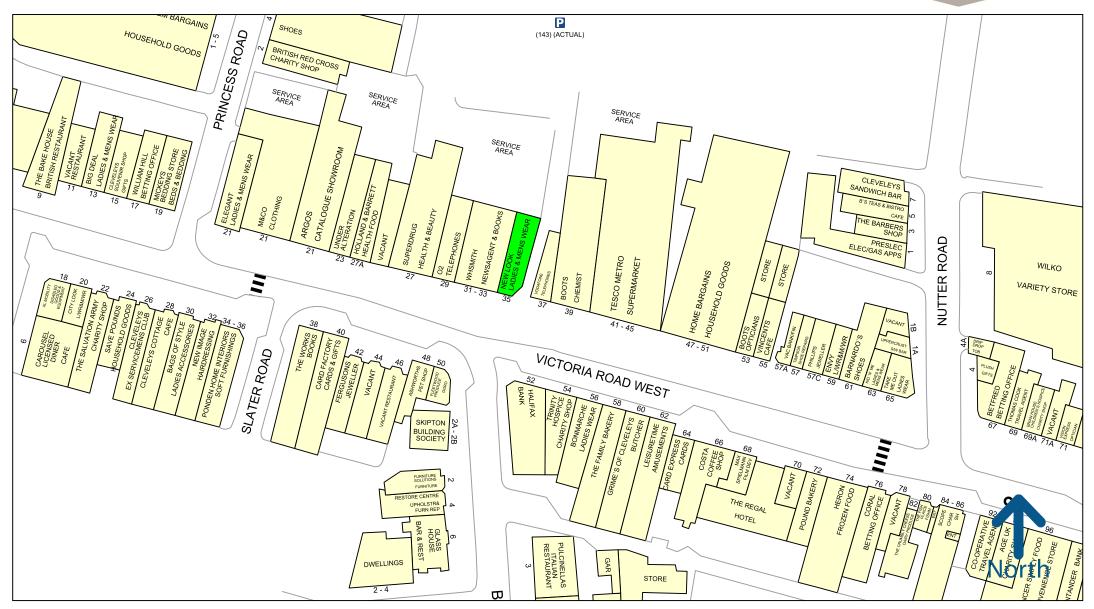

# Description

The premises are located in a prime position on Victoria Road West adjacent to **WH Smith** and close to **Superdrug, O<sub>2</sub>, Boots, Tesco, Home Bargains** and **Vodafone**.

Please refer to the attached copy of the Street Traders Plan.