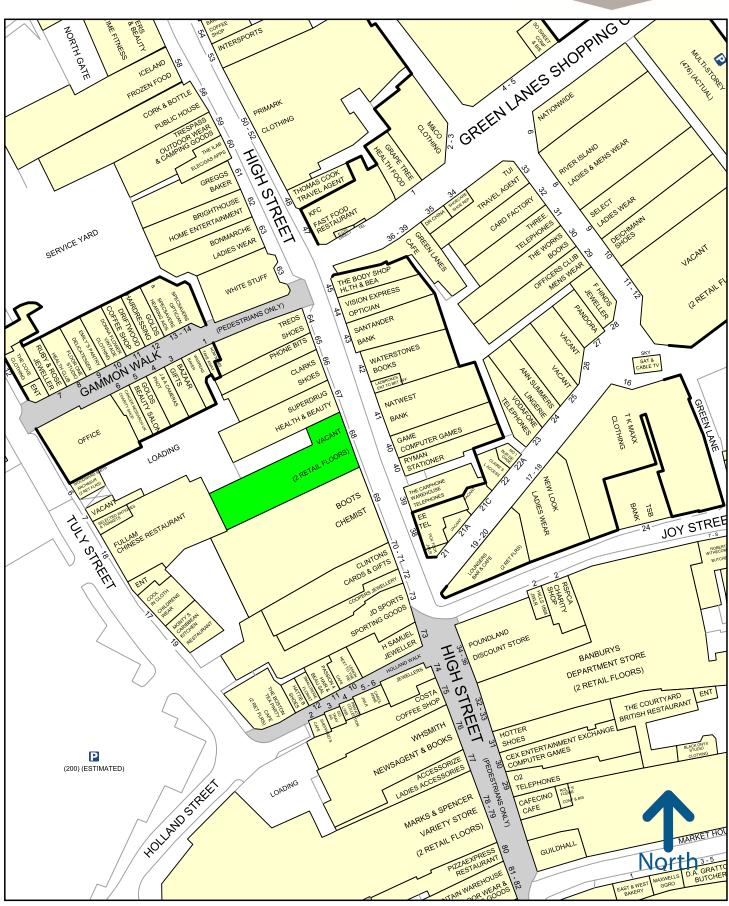

### **Description**

The premises are situated in a prime trading location on Barnstaple High Street adjacent to Boots and Superdrug. Nearby occupiers include Clarks, JD, NatWest, Loungers, Waterstones and White Stuff. The premises are also located close to the entrance to the Green Lanes Shopping Centre.

Please refer to the attached copy of the street traders plan for further details.