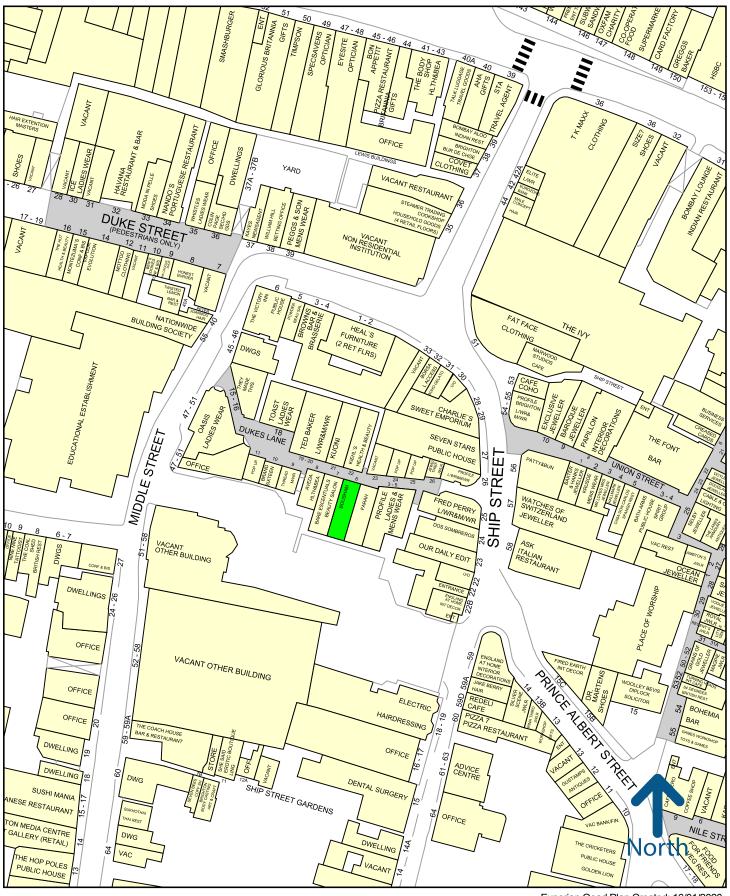

Dukes Lane offers a vibrant mix of national and independent shops and boutiques with retailers including **Ted Baker, Fred Perry, Profile, Kiehl's, Kuoni, Jewel Thief, Farah** and **Toast.** 

Please refer to the attached copy of the Street Traders Plan highlighting the unit's location.

# **Brighton Central**

Experian Goad Plan Created: 16/01/2020 Created By: Green and Partners

Copyright and confidentiality Experian, 2019. © Crown copyright and database rights 2019. OS 100019885

50 metres