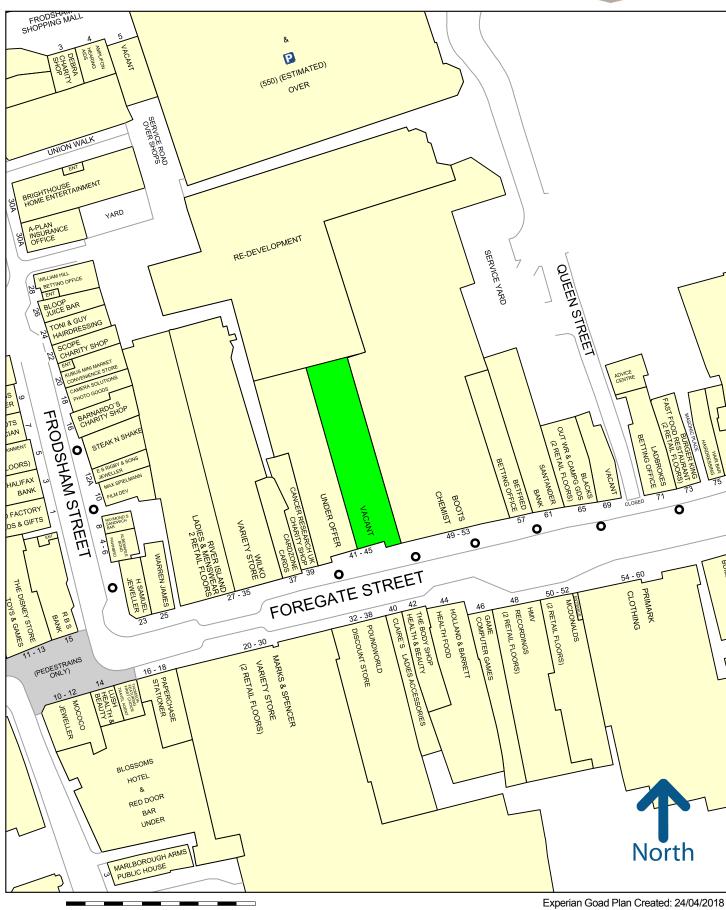

#### **Description**

The property occupies a prime position fronting Foregate Street. Other nearby occupiers include **River Island, Wilko, Marks & Spencer** and **Primark**.

Other nearby national operators along Foregate Street include **Holland & Barrett, The Body Shop** and **Paperchase.** Please refer to the attached copy of the street traders plan for further details.

**Lloyd Entwhistle** 020 7344 6812

Subject to Contract

experian Goad Plan Created: 24/04/2018: Created By: Green and Partners

50 metres