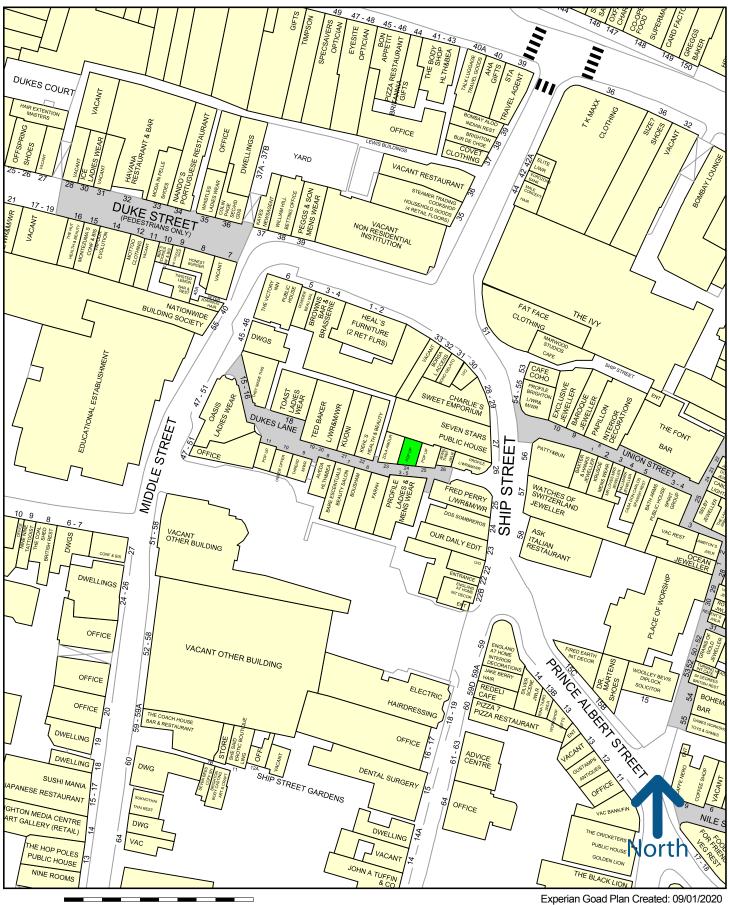

#### LOCATION

The subject property is located in one of Brighton's most exclusive shopping destinations, situated between Churchill Square and East Street and close to the historic Lanes and Duke Street.

Dukes Lane offers a vibrant mix of national and independent shops and boutiques with retailers including Fred Perry, Ted Baker, Profile, Kiehl's, Kuoni, Jewel Thief, Farah and Toast. Please refer to the attached copy of the Street Traders Plan highlighting the unit's location.