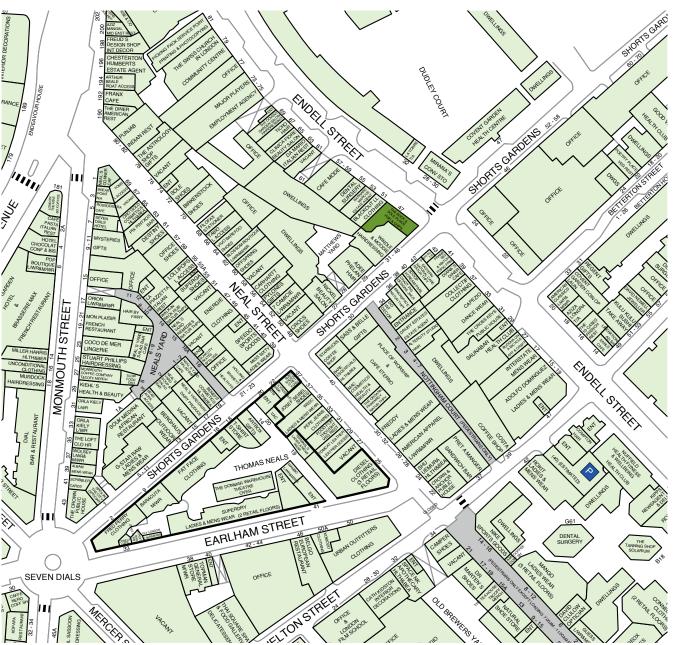

#### **Situation**

The property occupies a prominent position on the corner of Endell Street and Shorts Gardens (north-east of the central piazza). 45-47 Endell Street benefits from a return frontage onto Shorts Gardens, thus the property is visible from Shaftsbury Avenue to the north and Seven Dials to the west. To the south Endell Street meets Long Acre which provides direct access to the central piazza.

## **Description**

The property comprises two adjacent terraced buildings of traditional brick construction both arranged over ground, basement and three upper floors. The ground floors are used for retail purposes, the upper floors are residential flats each sold on long leases (101 years unexpired). 45/47 Endell Street benefits from A3 planning consent. The tenant has been granted a licence to place benches on the pavement (Endell Street) outside the property. This land is outside the vendors ownership and is not included in the sale.