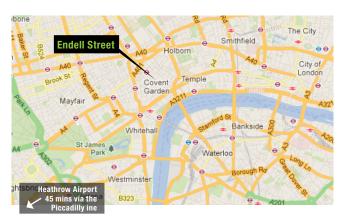

#### Location

The property is located within Covent Garden, one of the world's leading retail, leisure and tourist locations. Strategically located between the City and West End, the property is within close proximity

to Long Acre, Seven Dials, Shaftsbury Avenue and Leicester Square.

The property also benefits from being close to excellent transport links. Covent Garden, Leicester Square, Tottenham Court Road and Holborn London Underground Stations are all within a short walk providing access to the Piccadilly, Northern and Central Lines. In addition, Waterloo and Charing Cross mainline railway stations are both easily accessible while multiple bus routes serve the area. Heathrow International airport can be easily accessed directly via the Piccadilly line within 45 minutes.