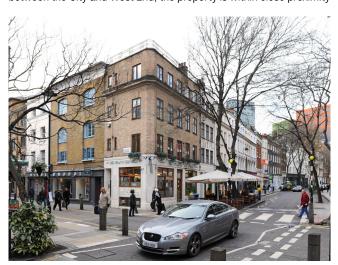

#### **Situation**

The property occupies a prominent position on the corner of Endell Street and Shorts Gardens (north-east of the central piazza). 45-47 Endell Street benefits from a return frontage onto Shorts Gardens, thus the property is visible from Shaftsbury Avenue to the north and Seven Dials to the west. To the south Endell Street meets Long Acre which provides direct access to the central piazza.

## **Description**

The property comprises two adjacent terraced buildings of traditional brick construction both arranged over ground, basement and three upper floors. The ground floors are used for retail purposes, the upper floors are residential flats each sold on long leases (101 years unexpired). 45/47 Endell Street benefits from A3 planning consent. The tenant has been granted a licence to place benches on the pavement (Endell Street) outside the property. This land is outside the vendors ownership and is not included in the sale.