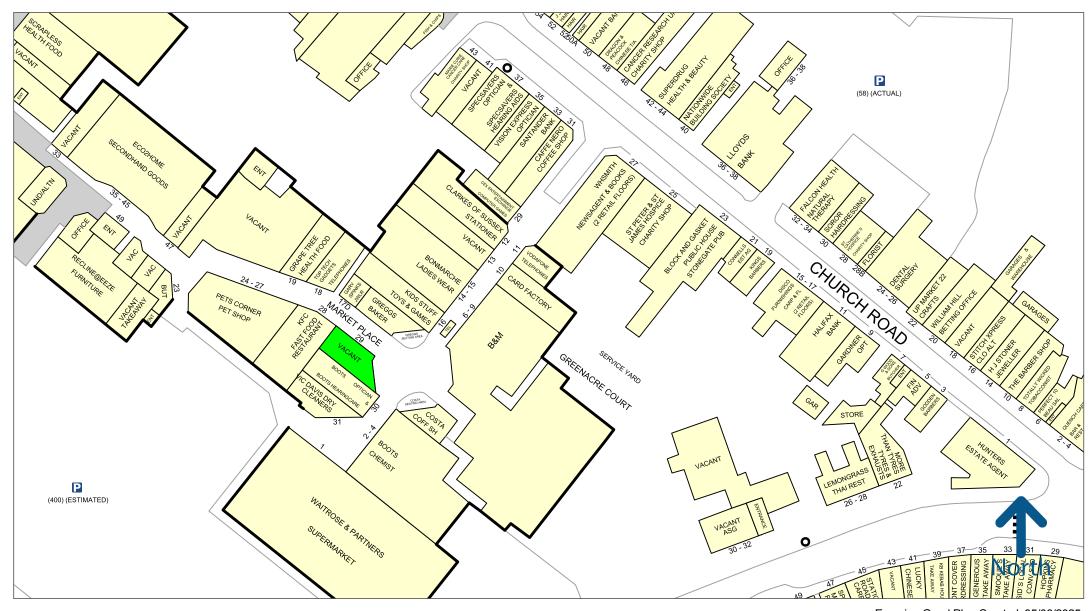

The subject unit is located within Market Place Shopping Centre, which comprises some 122,500 sq. ft and is anchored by **Boots, Waitrose,** and **B&M.** Nearby occupiers include **KFC, Café Nero, Specsavers** and **WHSmith.** 

Please refer to the attached copy of the street traders plan for further details.