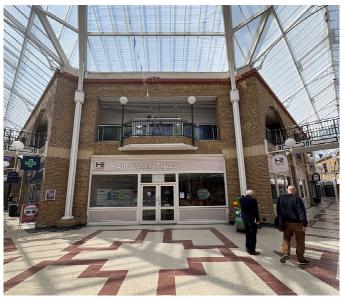

## MARKET PLACE

The subject unit is located within Market Place Shopping Centre, which comprises some 122,500 sq. ft and is anchored by **Boots, Waitrose,** and **B&M.** Nearby occupiers include **KFC, Café Nero, Specsavers** and **WHSmith.** 

#### **Accommodation**

The premises are arranged over ground floor, comprising the following areas:

 Ground Floor Sales
 874 sq. ft.
 (81.20 sq. m)

 Ground Floor Ancillary
 86 sq. ft.
 (7.99 sq. m)

 Total
 960 sq. ft.
 (89.19 sq. m)