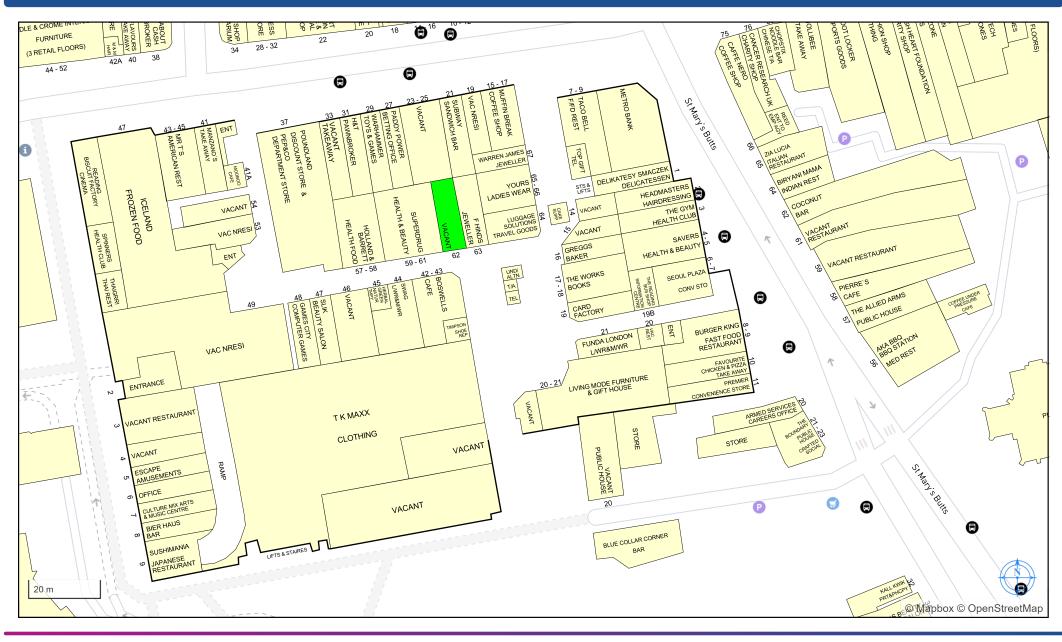

The unit occupies a prominent location on the ground floor of the Centre. Other notable retailers within the scheme are **GrapeTree**, **The Works**, **Greggs** and **Boswells Café**.

Please refer to the attached copy of the street traders plan for further details.