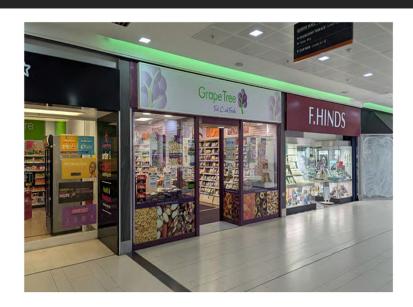

The unit occupies a prominent location on the ground floor of the Centre. Other notable retailers within the scheme are **GrapeTree**, **The Works**, **Greggs** and **Boswells Café**.

Please refer to the attached copy of the street traders plan for further details.