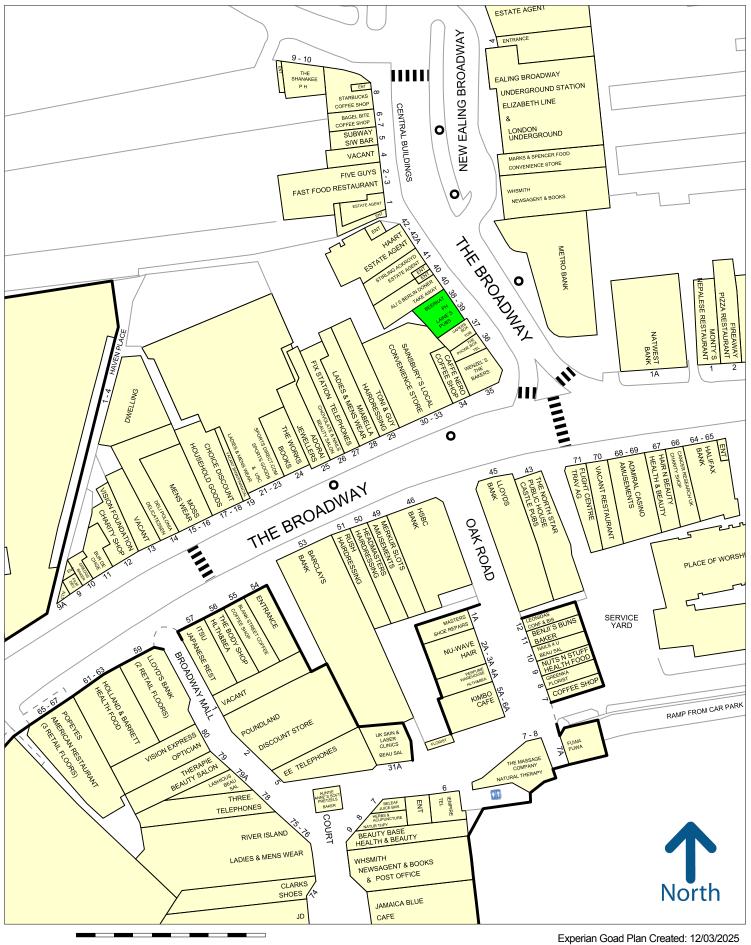

38/39 is opposite to Ealing Broadway station, with retailers located in close proximity include Caffe Nero, Wenzel's Bakery, Sainsburys, Toni & Guy and Sports Direct.

Please refer to the attached copy of the street traders plan for further details.