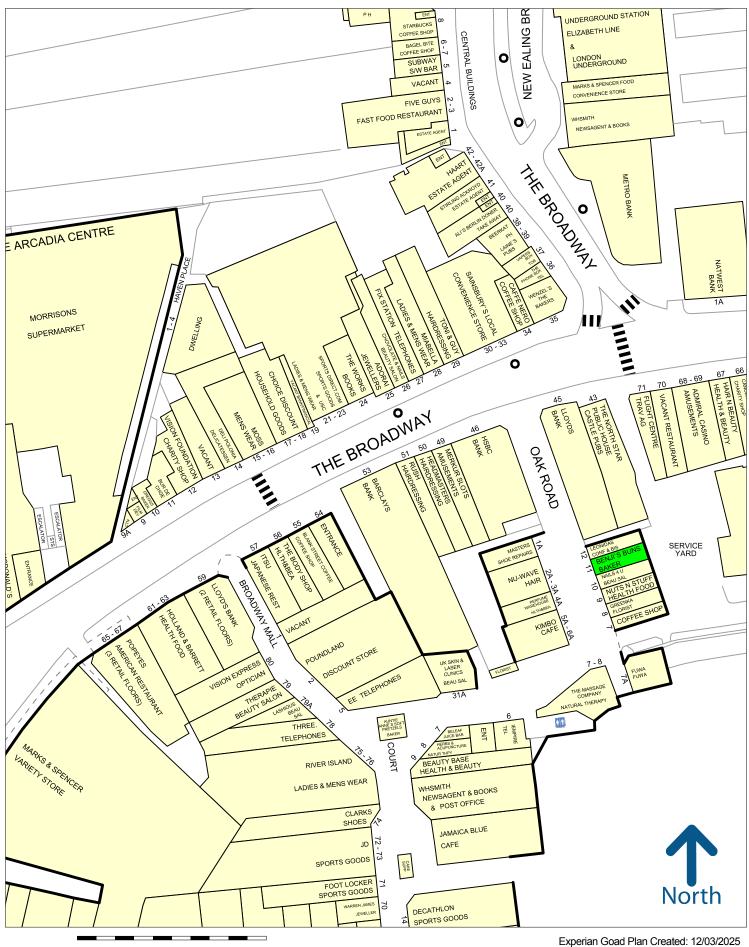

Retailers in close proximity include **Arise Coffee, Greenka, Leonidas, Caffe Nero,** and **Sports Direct.** 

Please refer to the attached copy of the street traders plan for further details.

# **Ealing Broadway**

50 metres