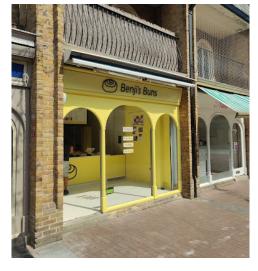

# PRIME CLASS E OPPORTUNITY EALING BROADWAY 11 OAK ROAD

### **Accommodation**

The premises are arranged over ground floor providing the following approximate areas:

**Ground Floor** 471 sq. ft. (43.757 sq. m)