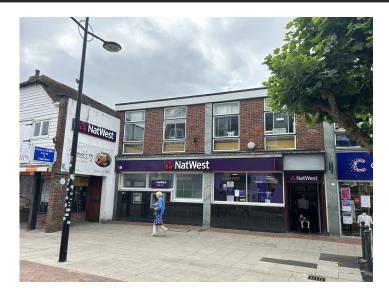

### 21-23 WEST STREET

The subject section of West Street is fully pedestrianised and forms part of the retail centre of Havant. Notable retailers in the immediate vicinity include **Superdrug**, **Vodafone**, **BetFred**, **McDonalds** and **Specsavers**.

#### **Accommodation**

The premises are currently arranged as a ground floor banking hall with first floor ancillary accommodation providing the following approximate areas:

 Ground Floor Sales
 1,661 sq. ft. (154.31 sq. m)

 Ground Floor Ancillary
 582 sq. ft. (54.06 sq. m)

 First Floor Ancillary
 1,789 sq. ft. (166.20 sq. m)

 Total
 4,032 sq. ft. (374.57 sq. m)

Plans of the accommodation are available on request.

#### User

The premises currently falls under Class A1/A2 use.