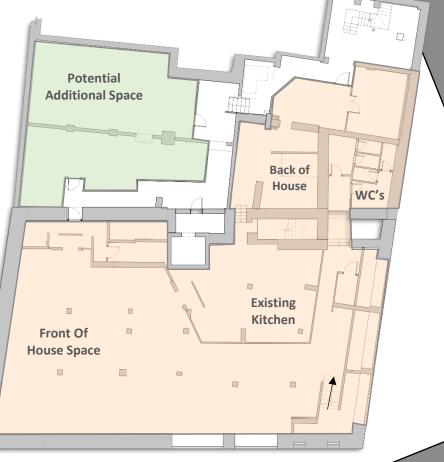

#### LOWER GROUND/ BASEMENT LEVEL

## **Explore our floorplates.**

| SPACE                                  | SQ.FT | SQ.M |
|----------------------------------------|-------|------|
| STREET LEVEL ENTRANCE                  | 271   | 25   |
| LOWER GROUND LEVEL                     | 5,653 | 525  |
| LOWER GROUND POSSIBLE ADDITIONAL SPACE | 1,386 | 129  |
| TOTAL AVAILABLE                        | 7,310 | 679  |