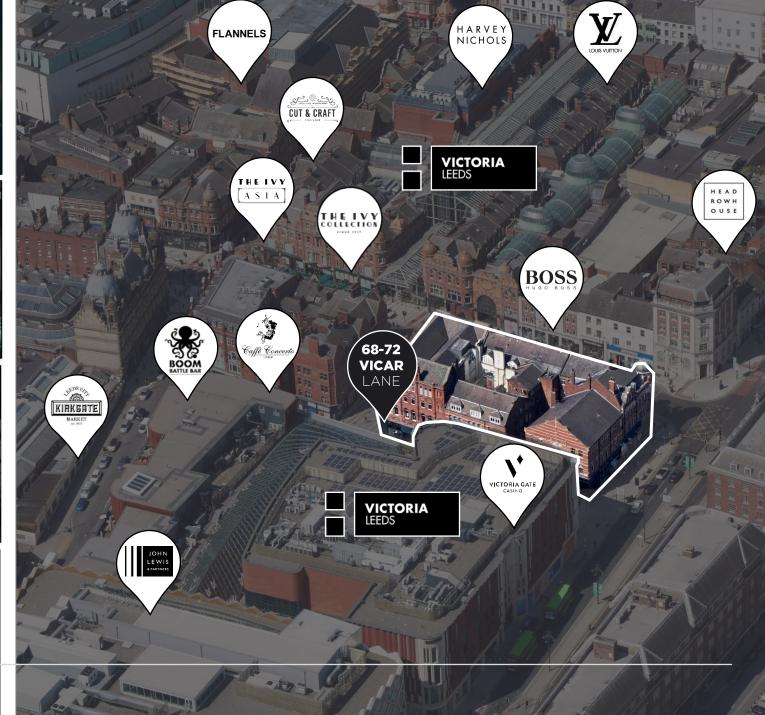

# **A Thriving** Mixed-Use Area.

Nestled in the heart of the city, Vicar Lane offers a rare opportunity to lease a premium restaurant located between two of Leeds' most prestigious shopping centre's, Victoria Gate and Victoria Quarter.

#### A Premium Environment Surrounded by Leading Brands including