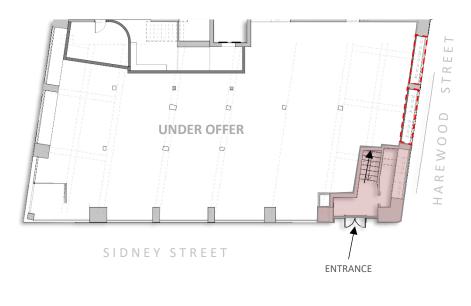

#### **GROUND FLOOR**

68-78 Vicar Lane

Leeds

The 2 additional windows facing Harewood Street form part of the premises frontage for signage and display purposes.