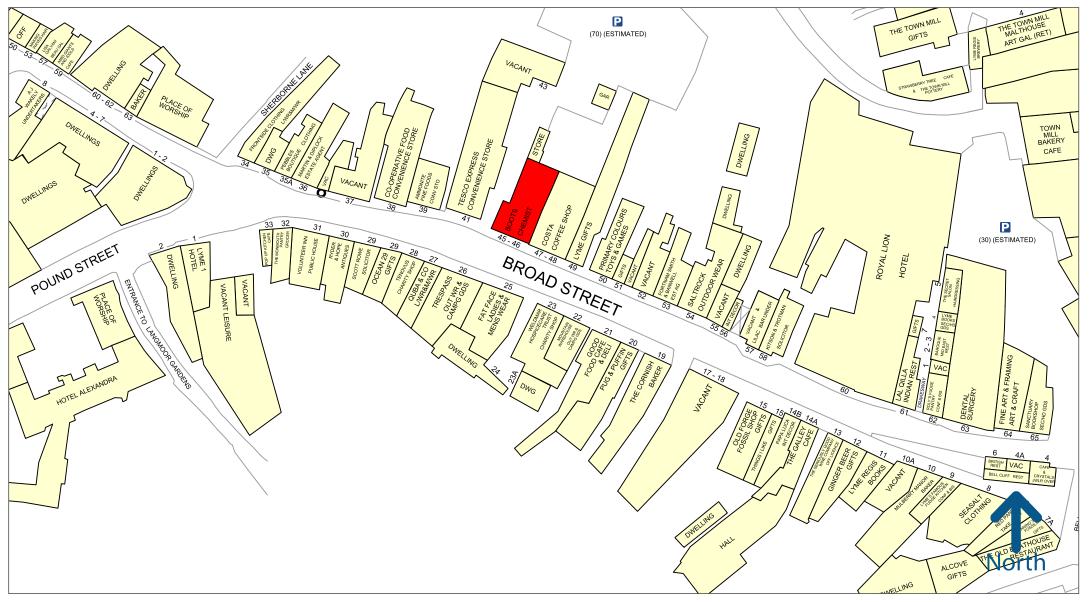

The town's ability to blend historical charm with modern retail experiences ensures that it remains a highly soughtafter location for both leisure and retail occupiers.

The premises are situated in a prime location immediately adjoining **Costa Coffee.** Nearby occupiers include **Tesco Express, Fat Face** and **Seasalt Cornwall.** 

experian.

Ordnance Survey

50 metres Copyright and confidentiality Experian, 2024. © Crown copyright and database rights 2024. OS AC0000807366

Experian Goad Plan Created: 09/10/2024 Created By: CBRE Limited For more information on our products and services: www.experian.co.uk/business-products/goad | salesG@uk.experian.com