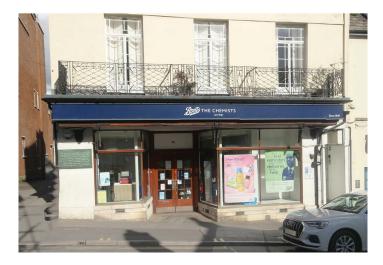

# LYME REGIS 45/46 broad street

The town's ability to blend historical charm with modern retail experiences ensures that it remains a highly soughtafter location for both leisure and retail occupiers.

The premises are situated in a prime location immediately adjoining **Costa Coffee.** Nearby occupiers include **Tesco Express, Fat Face** and **Seasalt Cornwall.** 