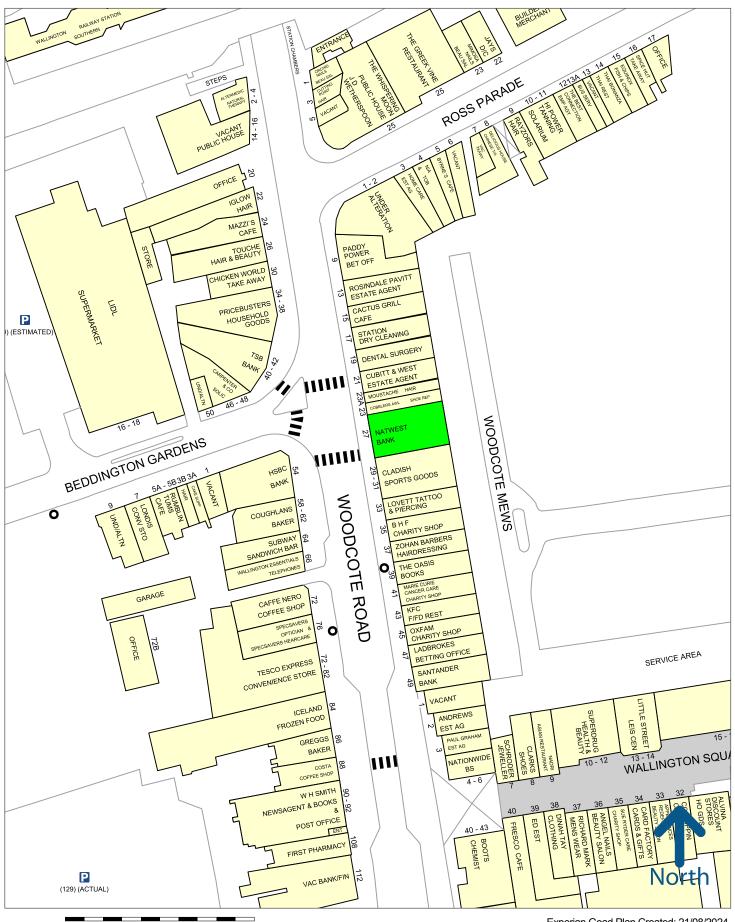

The subject property is located in a prominent position within the town centre on Woodcote Road which benefits from retailers such as **Subway, KFC, Cafe Nero and Tesco Express.** 

Please refer to the attached copy of the street traders plan for further details.

# Wallington & amp; Beddington

Experian Goad Plan Created: 21/08/2024 Created By: Green and Partners

For more information on our products and services: www.experian.co.uk/business-products/goad | salesG@uk.experian.com

50 metres Copyright and confidentiality Experian, 2023. © Crown copyright and database rights 2023. OS 100019885